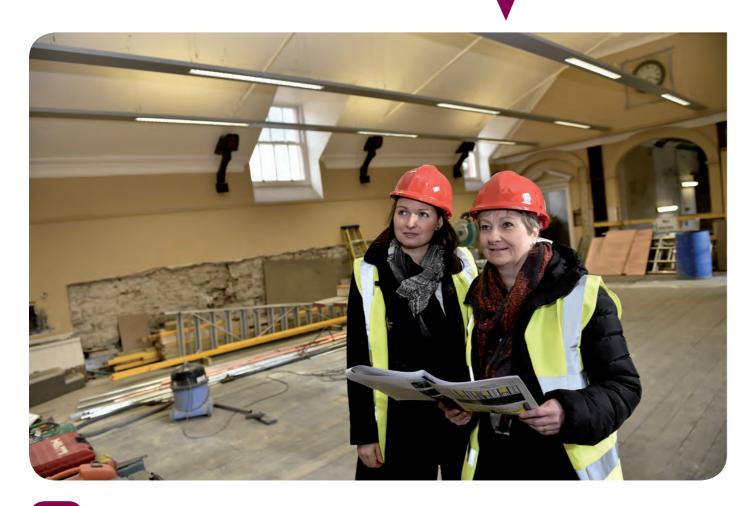

Our website is quick, easy to use and available 24 hours a day, seven days a week.

Welcome to our new-look Carlisle Focus. It is packed full of information about your council services and features some updates on key projects. The Old Fire Station is now open and some of their upcoming events are included in this edition. The Old Town Hall is also undergoing major improvement works and will re-open this summer. A look behind the scenes is featured on page six. A round-up of 2015 events, including this August's Carlisle Pageant, are also highlighted.