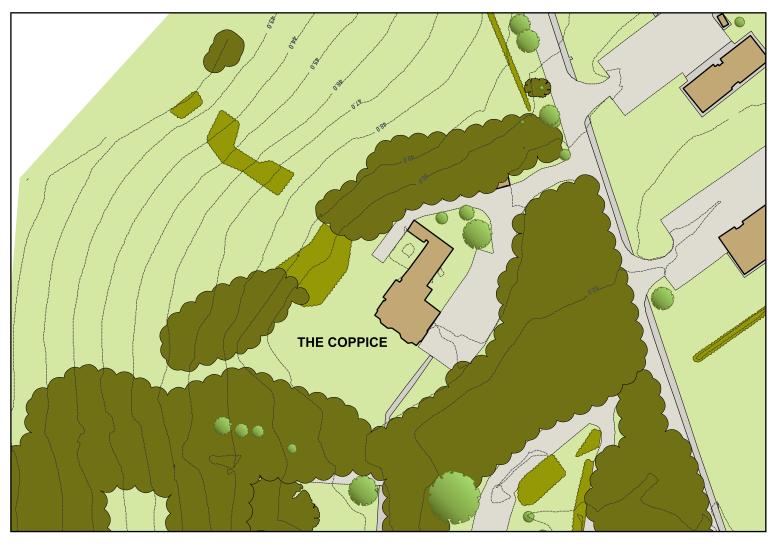

# CHARTERED ARCHITECTS AND TOWN PLANNERS

STERLING COURT NORTON ROAD STEVENAGE HERTS TELEPHONE: 01438 316331 FAX:01438 722035

Land at former Garlands Hospital **Cumwhinton Drive** CARLISLE

DRAWING TITLE

Parcel C (part): The Coppice