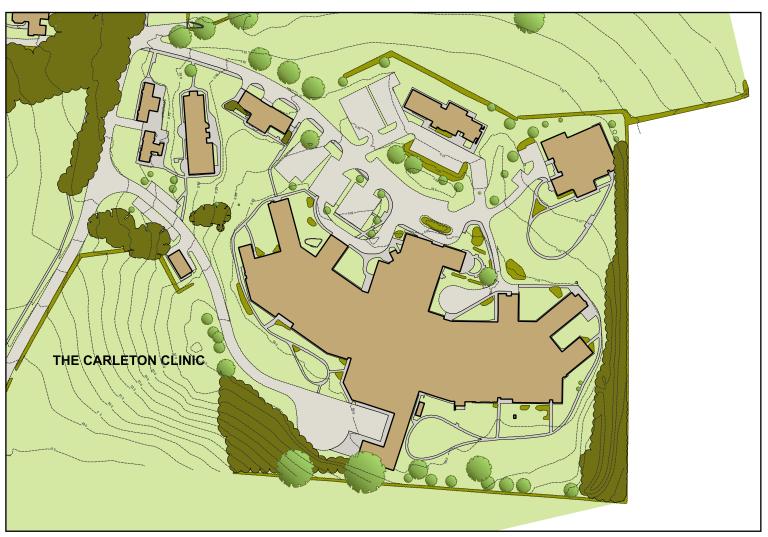

STERLING COURT NORTON ROAD STEVENAGE HERTS TELEPHONE: 01438 316331 FAX:01438 722035

Land at former Garlands Hospital **Cumwhinton Drive CARLISLE** 

DRAWING TITLE

Parcel D: The Carleton Clinic

CHECKED APRIL 2008 NOT TO SCALE HNA

CHARTERED ARCHITECTS AND TOWN PLANNERS

STERLING COURT NORTON ROAD STEVENAGE HERTS TELEPHONE: 01438 316331 FAX:01438 722035