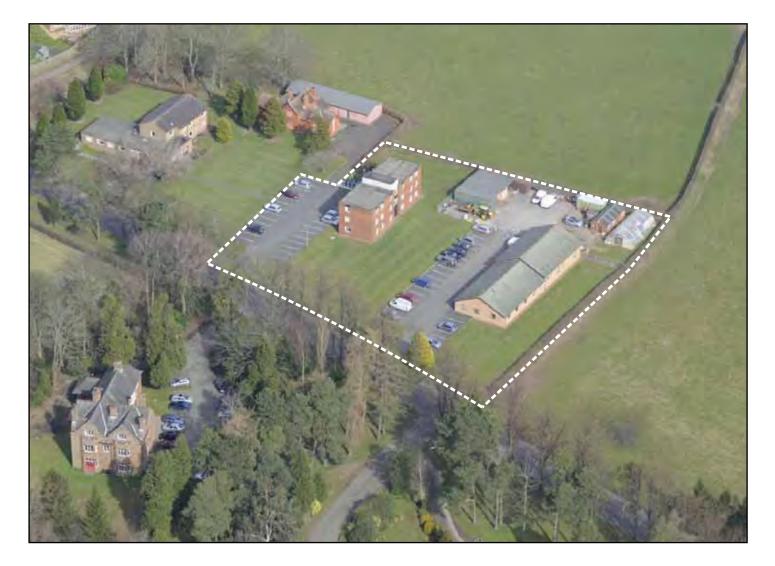

Land at former Garlands Hospital **Cumwhinton Drive CARLISLE** 

DRAWING TITLE

Parcel B:

Pine Lodge and Inglewood

| VINCENT AND CORRING |                    |         |   |   |   |   |
|---------------------|--------------------|---------|---|---|---|---|
| 4491                | N                  |         | 4 | 0 | 8 | Α |
| PROJECT No.         | <b>A</b>           |         |   |   |   |   |
| SCALE               | DRAWN HNA          | DATE    |   |   |   |   |
| NOT TO              | DATE<br>APRIL 2008 | CHECKED |   |   |   |   |
|                     |                    |         |   |   |   |   |