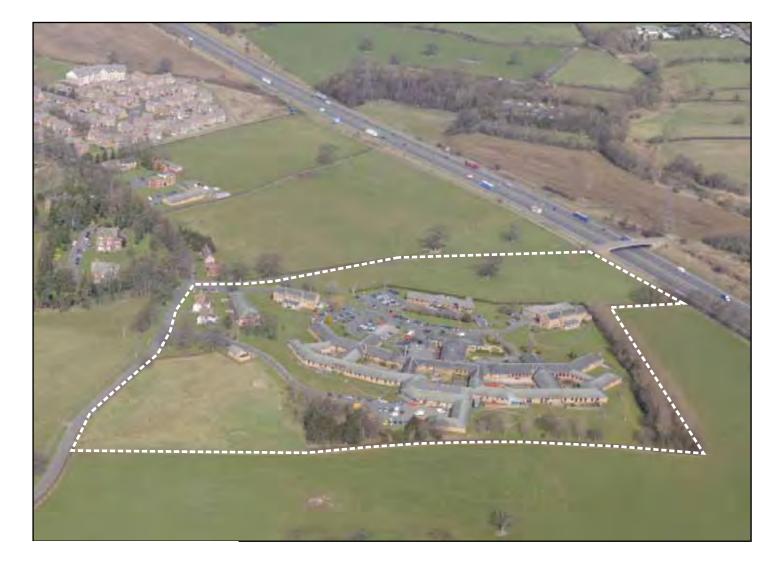

Land at former Garlands Hospital **Cumwhinton Drive CARLISLE** 

DRAWING TITLE

Parcel B:

Pine Lodge and Inglewood

| VINCENT AND CORRING |                    |         |   |   |   |   |
|---------------------|--------------------|---------|---|---|---|---|
| 4491                | N                  |         | 4 | 0 | 8 | Α |
| PROJECT No.         | <b>A</b>           |         |   |   |   |   |
| SCALE               | DRAWN HNA          | DATE    |   |   |   |   |
| NOT TO              | DATE<br>APRIL 2008 | CHECKED |   |   |   |   |
|                     |                    |         |   |   |   |   |