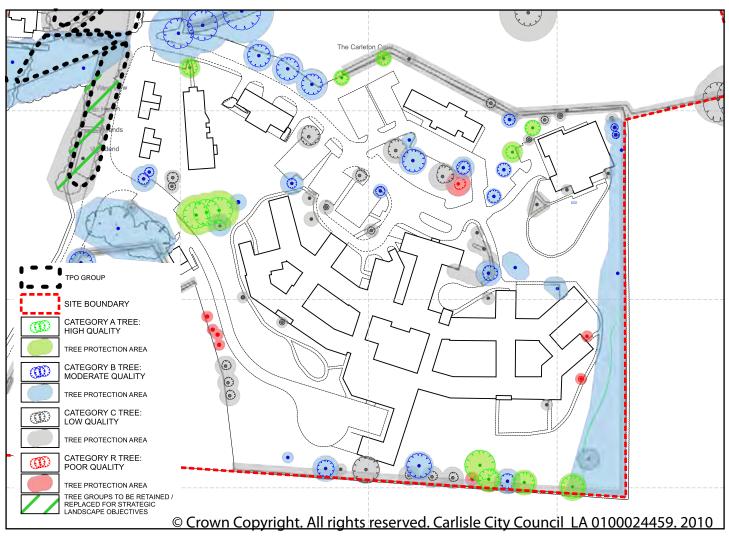

# Short Term Development Strategy 2010-2016

Scale: 1:3,000 Drawing 413 B

www.carlisle.gov.uk

This map is reproduced from Ordnance Survey material with the permission of Ordnance Survey on behalf of the Controller of Her Majesty's Stationary Office © Crown Copyright. Unauthorised reproduction infringes Crown Copyright and may lead to prosecution or civil proceedings. Carlisle City Council LA 0100024459. 2010.