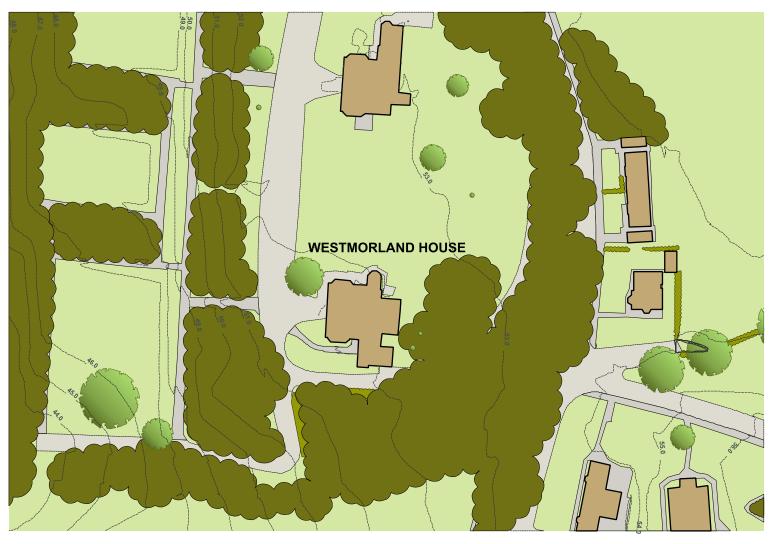

STERLING COURT NORTON ROAD STEVENAGE HERTS TELEPHONE: 01438 316331 FAX:01438 722035

Land at former Garlands Hospital Cumwhinton Drive CARLISLE

DRAWING TITLE

Parcel C (part): Westmorland House

| SCALE NOT TO | DATE<br>APRIL 2008 | CHECKED |          |        |        |               |
|--------------|--------------------|---------|----------|--------|--------|---------------|
| SCALE        | DRAWN HNA          | DATE    |          |        |        |               |
| PROJECT No.  | <b>A</b>           |         |          |        |        |               |
| 1101         |                    |         | <u> </u> | $\sim$ | $\sim$ | Λ             |
| 4491         | N                  |         | 4        | U      | 9      | $\overline{}$ |