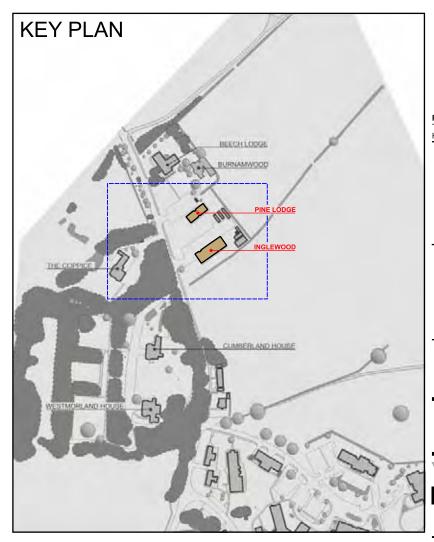

Land at former Garlands Hospital **Cumwhinton Drive CARLISLE** 

DRAWING TITLE

Parcel B:

Pine Lodge and Inglewood

| VINCENT AND CORRING |                    |         |   |   |   |   |
|---------------------|--------------------|---------|---|---|---|---|
| 4491                | N                  |         | 4 | 0 | 8 | Α |
| PROJECT No.         | <b>A</b>           |         |   |   |   |   |
| SCALE               | DRAWN HNA          | DATE    |   |   |   |   |
| NOT TO              | DATE<br>APRIL 2008 | CHECKED |   |   |   |   |
|                     |                    |         |   |   |   |   |