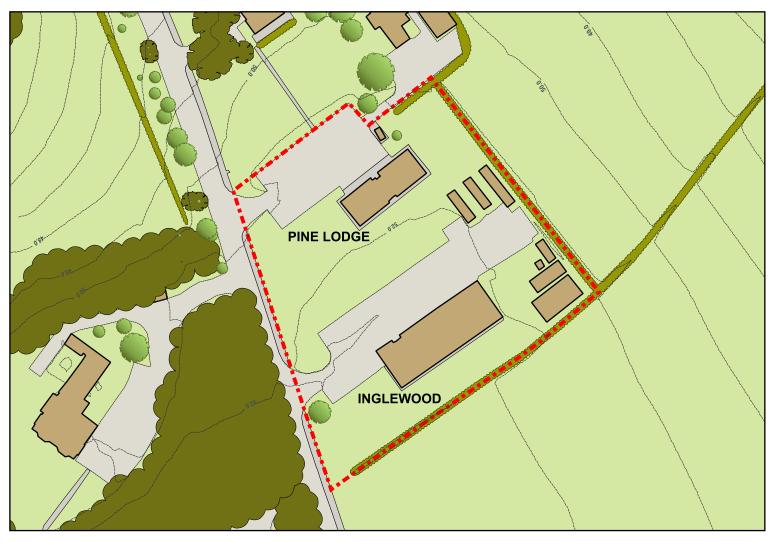

Land at former Garlands Hospital **Cumwhinton Drive CARLISLE** 

DRAWING TITLE

Parcel B:

Pine Lodge and Inglewood

| VINCENT AND CORRING |                    |         |   |   |   |   |
|---------------------|--------------------|---------|---|---|---|---|
| 4491                | N                  |         | 4 | 0 | 8 | Α |
| PROJECT No.         | <b>A</b>           |         |   |   |   |   |
| SCALE               | DRAWN HNA          | DATE    |   |   |   |   |
| NOT TO              | DATE<br>APRIL 2008 | CHECKED |   |   |   |   |
|                     |                    |         |   |   |   |   |