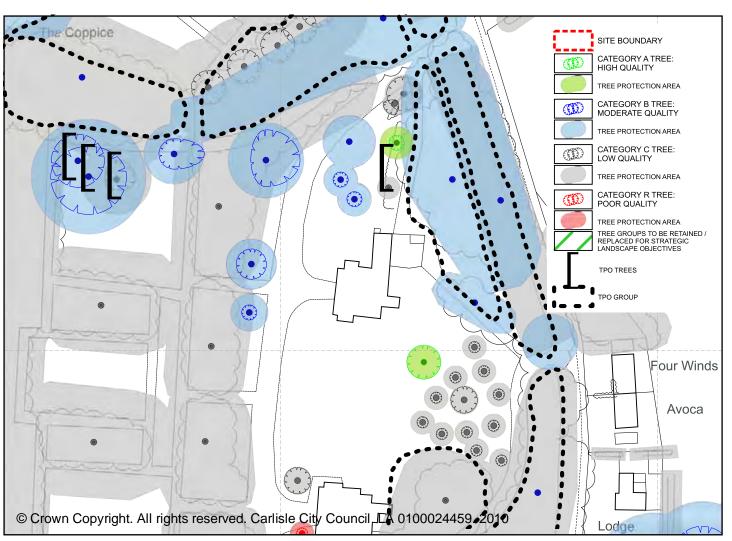

# Short Term Development Strategy 2010-2016

Scale: 1:3,000 Drawing 413 B

www.carlisle.gov.uk

This map is reproduced from Ordnance Survey material with the permission of Ordnance Survey on behalf of the Controller of Her Majesty's Stationary Office © Crown Copyright. Unauthorised reproduction infringes Crown Copyright and may lead to prosecution or civil proceedings. Carlisle City Council LA 0100024459. 2010.