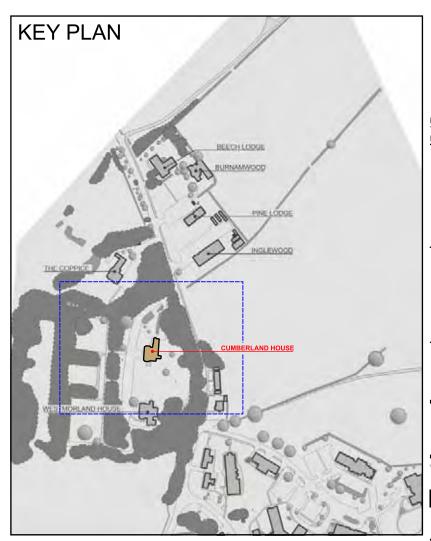

Parcel C (part): Cumberland House

| SCALE NOT TO | DATE<br>APRIL 2008 | CHECKED |    |   |    |   |
|--------------|--------------------|---------|----|---|----|---|
| SCALE        | DRAWN HNA          | DATE    |    |   |    |   |
| PROJECT No.  | <b>A</b>           |         |    |   |    |   |
| 4491         | N                  |         | 4  | 1 | 0  | Α |
| VINCEN       | IT AND             | ) (6(   | \D | D | IN |   |