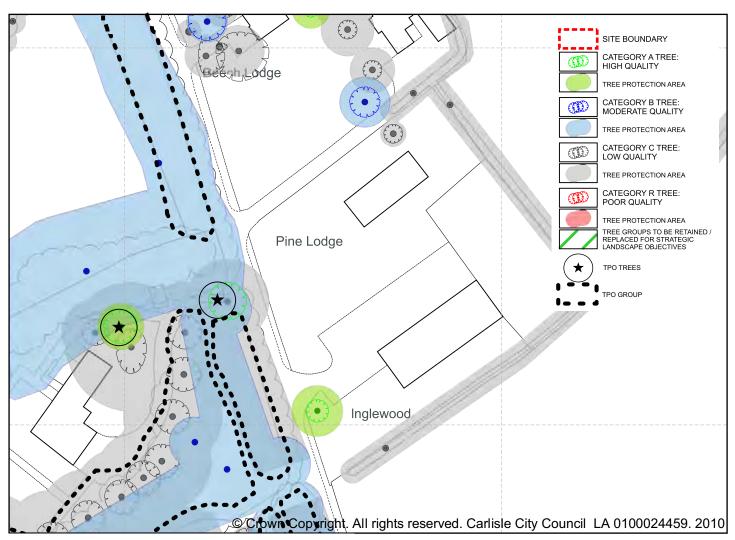

# Short Term Development Strategy 2010-2016

Scale: 1:3,000 Drawing 413 B

www.carlisle.gov.uk

This map is reproduced from Ordnance Survey material with the permission of Ordnance Survey on behalf of the Controller of Her Majesty's Stationary Office © Crown Copyright. Unauthorised reproduction infringes Crown Copyright and may lead to prosecution or civil proceedings. Carlisle City Council LA 0100024459. 2010.