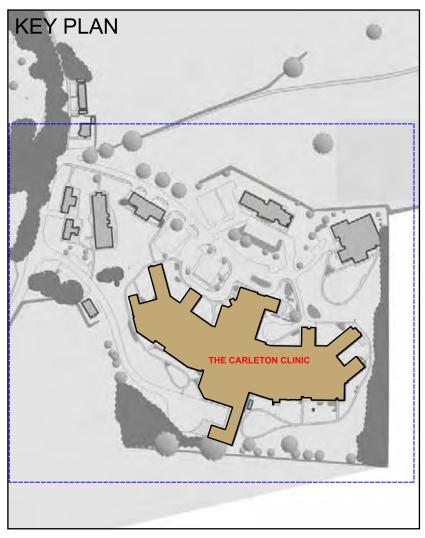

STERLING COURT NORTON ROAD STEVENAGE HERTS TELEPHONE: 01438 316331 FAX:01438 722035

Land at former Garlands Hospital **Cumwhinton Drive CARLISLE** 

DRAWING TITLE

Parcel D: The Carleton Clinic

CHECKED APRIL 2008 NOT TO SCALE HNA

CHARTERED ARCHITECTS AND TOWN PLANNERS

STERLING COURT NORTON ROAD STEVENAGE HERTS TELEPHONE: 01438 316331 FAX:01438 722035