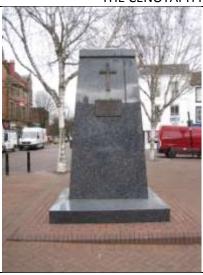

## **CONTENTS**

|                                                       | MC                                      | NUMENTS            |        |                   |                                 |
|-------------------------------------------------------|-----------------------------------------|--------------------|--------|-------------------|---------------------------------|
| NAME                                                  | ADDRESS                                 | DESCRIPTION        |        | LI                | STED                            |
| Market Cross                                          | Greenmarket, Carlisle                   | Stone cross        |        | Grade 1           | : ID 386807                     |
| James Steel Statue                                    | English Street, Carlisle                | e Statue           |        | Grade 2           | : ID 386725                     |
| Queen Victoria Statue                                 | Bitts Park, Carlisle                    | Statue             |        | Grade 2           | : ID 386881                     |
| James Creighton<br>Statue                             | Hardwick Circus,<br>Carlisle            | Statue             |        | Grade 2:          | ID 1408781                      |
| Earl of Lonsdale<br>Statue                            | The Crescent, Carlisle                  | Statue             |        | Grade 2           | : ID 386880                     |
| Wetheral Cross                                        | Wetheral Village<br>Green               | Stone cross        |        | Grade 2           | : ID 77689                      |
| Emperor Hadrian<br>Statue                             | Front Street,<br>Brampton               | Statue             |        |                   | No                              |
| Johnson Memorial                                      | Front Street,<br>Brampton               | Bronze plaque      |        |                   | No                              |
| Roachburn Pit Disaster<br>Drinking Trough<br>Memorial | Roadside, Coal Fell                     | Stone arch         |        | Grade 2:          | ID 1087583                      |
| Bewcastle Cross                                       | St Cuthbert's churchyard, Bewcastl      | Stone cross<br>e   |        | Monu              | ed Ancient<br>ument ID<br>15728 |
| King Edward 1<br>Monument                             | Burgh marsh                             | Stone obelisk      |        |                   | e 2*: ID<br>87463               |
| King Edward 1 Statue                                  | Burgh-by-Sands                          | Statue             |        |                   | No                              |
| Wreay Millennium Pine Cone                            | Village Green, Wreay                    | Stone Pine Cone on | plinth |                   | No                              |
| Major Aglionby Statue                                 | Earl Street, Carlisle                   | Stone statue       |        |                   | No                              |
| Hugh McIlmoyle<br>Statue                              | Brunton Park, Carlisle                  | Bronze Statue      |        |                   | No                              |
| Border Reiver Statue                                  | Reiver Court, Scotland<br>Road Carlisle | d Bronze Statue    |        |                   | No                              |
|                                                       | WAR MEMORIALS –                         | NOT IN CHURCH GROU | NDS    |                   |                                 |
| NAME                                                  | LOCATION                                | DESCRIPTION        | ,      | WAR               | LISTED                          |
| The Cenotaph                                          | Rickerby Park                           | Stone obelisk      | WW     | /1, WW2           | Grade 2:<br>ID                  |
| The Cenotaph                                          | Greenmarket,                            | Stone obelisk      | \      | WW2               | 1291971                         |
| Harraby War<br>Memorial                               | Carlisle London Road, Carlisle          | Stone obelisk      |        | '1, WW2.<br>Korea |                                 |