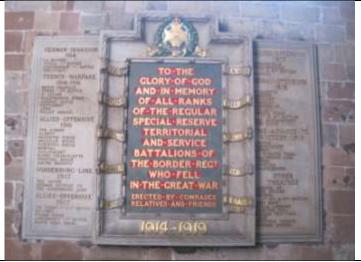

## **CONTENTS**

|                                                       | MC                                      | NUMENTS            |        |                   |                                 |
|-------------------------------------------------------|-----------------------------------------|--------------------|--------|-------------------|---------------------------------|
| NAME                                                  | ADDRESS                                 | DESCRIPTION        |        | LI                | STED                            |
| Market Cross                                          | Greenmarket, Carlisle                   | Stone cross        |        | Grade 1           | : ID 386807                     |
| James Steel Statue                                    | English Street, Carlisle                | e Statue           |        | Grade 2           | : ID 386725                     |
| Queen Victoria Statue                                 | Bitts Park, Carlisle                    | Statue             |        | Grade 2           | : ID 386881                     |
| James Creighton<br>Statue                             | Hardwick Circus,<br>Carlisle            | Statue             |        | Grade 2:          | ID 1408781                      |
| Earl of Lonsdale<br>Statue                            | The Crescent, Carlisle                  | Statue             |        | Grade 2           | : ID 386880                     |
| Wetheral Cross                                        | Wetheral Village<br>Green               | Stone cross        |        | Grade 2           | : ID 77689                      |
| Emperor Hadrian<br>Statue                             | Front Street,<br>Brampton               | Statue             |        |                   | No                              |
| Johnson Memorial                                      | Front Street,<br>Brampton               | Bronze plaque      |        |                   | No                              |
| Roachburn Pit Disaster<br>Drinking Trough<br>Memorial | Roadside, Coal Fell                     | Stone arch         |        | Grade 2:          | ID 1087583                      |
| Bewcastle Cross                                       | St Cuthbert's churchyard, Bewcastl      | Stone cross<br>e   |        | Monu              | ed Ancient<br>ument ID<br>15728 |
| King Edward 1<br>Monument                             | Burgh marsh                             | Stone obelisk      |        |                   | e 2*: ID<br>87463               |
| King Edward 1 Statue                                  | Burgh-by-Sands                          | Statue             |        |                   | No                              |
| Wreay Millennium Pine Cone                            | Village Green, Wreay                    | Stone Pine Cone on | plinth |                   | No                              |
| Major Aglionby Statue                                 | Earl Street, Carlisle                   | Stone statue       |        |                   | No                              |
| Hugh McIlmoyle<br>Statue                              | Brunton Park, Carlisle                  | Bronze Statue      |        |                   | No                              |
| Border Reiver Statue                                  | Reiver Court, Scotland<br>Road Carlisle | d Bronze Statue    |        |                   | No                              |
|                                                       | WAR MEMORIALS –                         | NOT IN CHURCH GROU | NDS    |                   |                                 |
| NAME                                                  | LOCATION                                | DESCRIPTION        | ,      | WAR               | LISTED                          |
| The Cenotaph                                          | Rickerby Park                           | Stone obelisk      | WW     | /1, WW2           | Grade 2:<br>ID                  |
| The Cenotaph                                          | Greenmarket,                            | Stone obelisk      | \      | WW2               | 1291971                         |
| Harraby War<br>Memorial                               | Carlisle London Road, Carlisle          | Stone obelisk      |        | '1, WW2.<br>Korea |                                 |