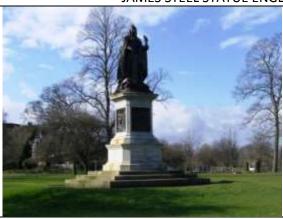

## **CONTENTS**

|                                                       | MC                                      | NUMENTS            |        |                   |                                 |
|-------------------------------------------------------|-----------------------------------------|--------------------|--------|-------------------|---------------------------------|
| NAME                                                  | ADDRESS                                 | DESCRIPTION        |        | LI                | STED                            |
| Market Cross                                          | Greenmarket, Carlisle                   | Stone cross        |        | Grade 1           | : ID 386807                     |
| James Steel Statue                                    | English Street, Carlisle                | e Statue           |        | Grade 2           | : ID 386725                     |
| Queen Victoria Statue                                 | Bitts Park, Carlisle                    | Statue             |        | Grade 2           | : ID 386881                     |
| James Creighton<br>Statue                             | Hardwick Circus,<br>Carlisle            | Statue             |        | Grade 2:          | ID 1408781                      |
| Earl of Lonsdale<br>Statue                            | The Crescent, Carlisle                  | Statue             |        | Grade 2           | : ID 386880                     |
| Wetheral Cross                                        | Wetheral Village<br>Green               | Stone cross        |        | Grade 2           | : ID 77689                      |
| Emperor Hadrian<br>Statue                             | Front Street,<br>Brampton               | Statue             |        |                   | No                              |
| Johnson Memorial                                      | Front Street,<br>Brampton               | Bronze plaque      |        |                   | No                              |
| Roachburn Pit Disaster<br>Drinking Trough<br>Memorial | Roadside, Coal Fell                     | Stone arch         |        | Grade 2:          | ID 1087583                      |
| Bewcastle Cross                                       | St Cuthbert's churchyard, Bewcastl      | Stone cross<br>e   |        | Monu              | ed Ancient<br>ument ID<br>15728 |
| King Edward 1<br>Monument                             | Burgh marsh                             | Stone obelisk      |        |                   | e 2*: ID<br>87463               |
| King Edward 1 Statue                                  | Burgh-by-Sands                          | Statue             |        |                   | No                              |
| Wreay Millennium Pine Cone                            | Village Green, Wreay                    | Stone Pine Cone on | plinth |                   | No                              |
| Major Aglionby Statue                                 | Earl Street, Carlisle                   | Stone statue       |        |                   | No                              |
| Hugh McIlmoyle<br>Statue                              | Brunton Park, Carlisle                  | Bronze Statue      |        |                   | No                              |
| Border Reiver Statue                                  | Reiver Court, Scotland<br>Road Carlisle | d Bronze Statue    |        |                   | No                              |
|                                                       | WAR MEMORIALS –                         | NOT IN CHURCH GROU | NDS    |                   |                                 |
| NAME                                                  | LOCATION                                | DESCRIPTION        | ,      | WAR               | LISTED                          |
| The Cenotaph                                          | Rickerby Park                           | Stone obelisk      | WW     | /1, WW2           | Grade 2:<br>ID                  |
| The Cenotaph                                          | Greenmarket,                            | Stone obelisk      | \      | WW2               | 1291971                         |
| Harraby War<br>Memorial                               | Carlisle London Road, Carlisle          | Stone obelisk      |        | '1, WW2.<br>Korea |                                 |