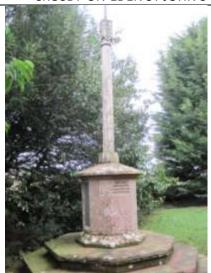

ith 2 names, located in the churchyard and maintained by Castle Carrock St Peters Church. In good condition, professionally cleaned May 2014.

CASTLE CARROCK ST PETER'S CHURCH WW2 WAR MEMORIAL



Stone tablet with brass letter inscription and carved shamrock pattern surround commemorating the death of AF O'Gorman at Leewkop in 1902, located inside the church and maintained by St Peter's Church. Good condition.

## CASTLE CARROCK ST PETER'S CHURCH AF O'GORMAN MEMORIAL



Granite cross on granite plinth with names. Located in the churchyard and maintained by Cotehill St Johns Church. Good condition.

## COTEHILL ST JOHN'S CHURCH WAR MEMORIAL



Timber memorial with painted names, located inside Crosby-on-Eden St Johns Church. Good condition.

## CROSBY-ON-EDEN ST JOHN'S CHURCH WAR MEMORIAL



Wooden post with tubular copper crucifix on sandstone plinth with tiered sandstone base. Located in the churchyard and maintained by Dalston Parish Council. Poor condition – some loose stones and open joints in the plinth, timber is weathered.

## CUMDIVOCK ST JOHN'S CHURCH WAR MEMORIAL



Clock memorial to WW1 located in the church tower and maintained by Cumwhitton St Mary's Church.
Good condition

## CUMWHITTON ST MARY'S CHURCH CLOCK WAR MEMORIAL



Celtic style granite cross with names located in the churchyard and maintained by Dalston Parish Council. Good condition

DALSTON ST MICHAEL'S CHURCHYARD WAR MEMORIAL



Wooden memorial with hinged doors and carved crucifix with gilded names, WW1 memorial located in the entrance to the church and maintained by St Michael's Church. Good con