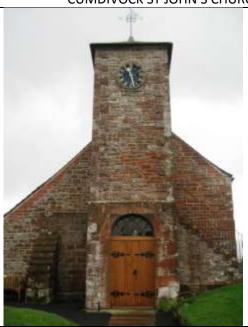

he death of AF O'Gorman at Leewkop in 1902, located inside the church and maintained by St Peter's Church. Good condition.

## CASTLE CARROCK ST PETER'S CHURCH AF O'GORMAN MEMORIAL



Granite cross on granite plinth with names. Located in the churchyard and maintained by Cotehill St Johns Church. Good condition.

## COTEHILL ST JOHN'S CHURCH WAR MEMORIAL



Timber memorial with painted names, located inside Crosby-on-Eden St Johns Church. Good condition.

## CROSBY-ON-EDEN ST JOHN'S CHURCH WAR MEMORIAL



Wooden post with tubular copper crucifix on sandstone plinth with tiered sandstone base. Located in the churchyard and maintained by Dalston Parish Council. Poor condition – some loose stones and open joints in the plinth, timber is weathered.

## CUMDIVOCK ST JOHN'S CHURCH WAR MEMORIAL



Clock memorial to WW1 located in the church tower and maintained by Cumwhitton St Mary's Church.
Good condition

## CUMWHITTON ST MARY'S CHURCH CLOCK WAR MEMORIAL



Celtic style granite cross with names located in the churchyard and maintained by Dalston Parish Council. Good condition

DALSTON ST MICHAEL'S CHURCHYARD WAR MEMORIAL



Wooden memorial with hinged doors and carved crucifix with gilded names, WW1 memorial located in the entrance to the church and maintained by St Michael's Church. Good condition.

### DALSTON ST MICHAEL'S CHURCH WAR MEMORIAL



Granite cross on granite plinth with names, located in the churchyard, maintained by Farlam Thomas a Becket Church.
Good condition.

### FARLAM THOMAS A BECKET CHURCH WAR MEMORIAL



Stone block with bronze tablet with names and Borde