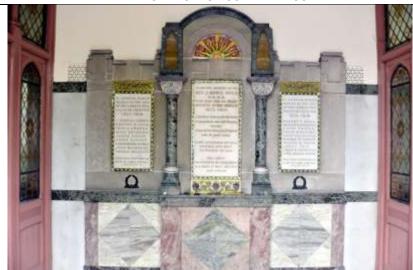

ed in the Cathedral, WW1 memorial. Maintained by Carlisle Cathedral. Good condition.

### CARLISLE CATHEDRAL CUMBERLAND ARTILLERY WW1 MEMORIAL



Timber crucifix with shelter on a 3-tiered stone base with names and inscription, WW1 memorial.

Maintained by St Aidans's church.
Good condition.

CARLISLE ST AIDAN'S CHURCH WAR MEMORIAL



Marble plaque located inside the church, refers to names of 59 men in a book of remembrance in the church, WW1 memorial. Maintained by St Cuthbert's church. Good condition.

CARLISLE ST CUTHBERT'S CHURCH WAR MEMORIAL



Bronze plaque with names of old boys from the 13<sup>th</sup> St Cuthbert Company who died in the war, located inside the church, WW1 memorial maintained by St Cuthbert's church.
Good condition.

### CARLISLE ST CUTHBERT COMPANY WAR MEMORIAL



Marble plaque triptych, outer plaques inscribed with names for WW1 and central plaque for minister Rev J. Howie Boyd, located inside St George's Church in Warwick Road, Carlisle. In good condition. Photograph courtesy of Cumbrian Newspapers Group Ltd.

## CARLISLE ST GEORGE'S CHURCH WAR MEMORIAL



Brass plaque on a timber back-plate inscribed with names, located inside St. James Church, Denton Holm, Carlisle. WW1 memorial, maintained by St James Church. In good condition.

CARLISLE ST JAMES CHURCH WW1 MEMORIAL



Memorial stained glass window for those from the parish who died in WW2. In good condition and maintained by St James Church.

### CARLISLE ST JAMES CHURCH WW2 MEMORIAL WINDOW



Bronze plaque on timber back-plate in memory of Captain Andrew Ferguson Chance, Royal Field Artille