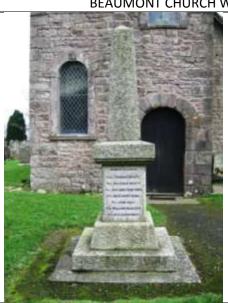

## **CONTENTS**

|                                                       | MC                                      | NUMENTS            |        |                   |                                 |
|-------------------------------------------------------|-----------------------------------------|--------------------|--------|-------------------|---------------------------------|
| NAME                                                  | ADDRESS                                 | DESCRIPTION        |        | LI                | STED                            |
| Market Cross                                          | Greenmarket, Carlisle                   | Stone cross        |        | Grade 1           | : ID 386807                     |
| James Steel Statue                                    | English Street, Carlisle                | e Statue           |        | Grade 2           | : ID 386725                     |
| Queen Victoria Statue                                 | Bitts Park, Carlisle                    | Statue             |        | Grade 2           | : ID 386881                     |
| James Creighton<br>Statue                             | Hardwick Circus,<br>Carlisle            | Statue             |        | Grade 2:          | ID 1408781                      |
| Earl of Lonsdale<br>Statue                            | The Crescent, Carlisle                  | Statue             |        | Grade 2           | : ID 386880                     |
| Wetheral Cross                                        | Wetheral Village<br>Green               | Stone cross        |        | Grade 2           | : ID 77689                      |
| Emperor Hadrian<br>Statue                             | Front Street,<br>Brampton               | Statue             |        |                   | No                              |
| Johnson Memorial                                      | Front Street,<br>Brampton               | Bronze plaque      |        |                   | No                              |
| Roachburn Pit Disaster<br>Drinking Trough<br>Memorial | Roadside, Coal Fell                     | Stone arch         |        | Grade 2:          | ID 1087583                      |
| Bewcastle Cross                                       | St Cuthbert's churchyard, Bewcastl      | Stone cross<br>e   |        | Monu              | ed Ancient<br>ument ID<br>15728 |
| King Edward 1<br>Monument                             | Burgh marsh                             | Stone obelisk      |        |                   | e 2*: ID<br>87463               |
| King Edward 1 Statue                                  | Burgh-by-Sands                          | Statue             |        |                   | No                              |
| Wreay Millennium Pine Cone                            | Village Green, Wreay                    | Stone Pine Cone on | plinth |                   | No                              |
| Major Aglionby Statue                                 | Earl Street, Carlisle                   | Stone statue       |        |                   | No                              |
| Hugh McIlmoyle<br>Statue                              | Brunton Park, Carlisle                  | Bronze Statue      |        |                   | No                              |
| Border Reiver Statue                                  | Reiver Court, Scotland<br>Road Carlisle | d Bronze Statue    |        |                   | No                              |
|                                                       | WAR MEMORIALS –                         | NOT IN CHURCH GROU | NDS    |                   |                                 |
| NAME                                                  | LOCATION                                | DESCRIPTION        | ,      | WAR               | LISTED                          |
| The Cenotaph                                          | Rickerby Park                           | Stone obelisk      | WW     | /1, WW2           | Grade 2:<br>ID                  |
| The Cenotaph                                          | Greenmarket,                            | Stone obelisk      | \      | WW2               | 1291971                         |
| Harraby War<br>Memorial                               | Carlisle London Road, Carlisle          | Stone obelisk      |        | '1, WW2.<br>Korea |                                 |