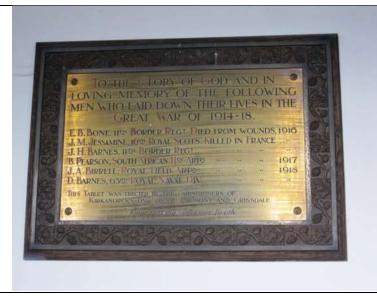

d condition and located in the now vacated and semi-derelict former primary school in Cotehill. The school is in private ownership, the site is expected to be developed as housing.

COTEHILL SCHOOL WAR MEMORIAL



Bronze plaque (one of two) with inscribed names of men of the parish who served and died in WW1, located inside the church and maintained by Arthuret Church.

Good condition

### ARTHURET CHURCH WW1 MEMORIAL (SOUTH)



Bronze plaque (one of two) with inscribed names of men of the parish who served and died in WW1, located inside the church and maintained by Arthuret Church.

Good condition

### ARTHURET CHURCH WW1 MEMORIAL (NORTH)



Timber plaque with inscribed names, located inside the church and maintained by Beaumont Church.
Good condition

**BEAUMONT CHURCH WW2 MEMORIAL** 



Brass plaque in timber frame with inscribed names, located inside the church and maintained by Beaumont Church Good condition

#### **BEAUMONT CHURCH WW1 MEMORIAL**



Granite obelisk on granite plinth with names.
Located in the churchyard and maintained by Bewcastle St Cuthbert's Church.
Good condition

### BEWCASTLE ST CUTHBERT'S CHURCH WAR MEMORIAL



Granite Obelisk located in the church yard. The monument requires work to the concrete foundations and also needs a clean. It is maintained by Bewcastle United Reformed Church

BEWCASTLE THE KNOWE CHURCH WAR MEMORIAL



Celtic style cross constructed of granite with granite base with names.

Located in the churchyard and maintained by Blackford St John's Church. Good condition.

### BLACKFORD ST JOHN THE BAPTIST CHURCH WAR MEMORIAL



Tr