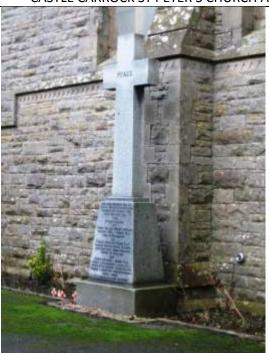

## **CONTENTS**

|                                                       | MC                                      | NUMENTS            |        |                   |                                 |
|-------------------------------------------------------|-----------------------------------------|--------------------|--------|-------------------|---------------------------------|
| NAME                                                  | ADDRESS                                 | DESCRIPTION        |        | LI                | STED                            |
| Market Cross                                          | Greenmarket, Carlisle                   | Stone cross        |        | Grade 1           | : ID 386807                     |
| James Steel Statue                                    | English Street, Carlisle                | e Statue           |        | Grade 2           | : ID 386725                     |
| Queen Victoria Statue                                 | Bitts Park, Carlisle                    | Statue             |        | Grade 2           | : ID 386881                     |
| James Creighton<br>Statue                             | Hardwick Circus,<br>Carlisle            | Statue             |        | Grade 2:          | ID 1408781                      |
| Earl of Lonsdale<br>Statue                            | The Crescent, Carlisle                  | Statue             |        | Grade 2           | : ID 386880                     |
| Wetheral Cross                                        | Wetheral Village<br>Green               | Stone cross        |        | Grade 2           | : ID 77689                      |
| Emperor Hadrian<br>Statue                             | Front Street,<br>Brampton               | Statue             |        |                   | No                              |
| Johnson Memorial                                      | Front Street,<br>Brampton               | Bronze plaque      |        |                   | No                              |
| Roachburn Pit Disaster<br>Drinking Trough<br>Memorial | Roadside, Coal Fell                     | Stone arch         |        | Grade 2:          | ID 1087583                      |
| Bewcastle Cross                                       | St Cuthbert's churchyard, Bewcastl      | Stone cross<br>e   |        | Monu              | ed Ancient<br>ument ID<br>15728 |
| King Edward 1<br>Monument                             | Burgh marsh                             | Stone obelisk      |        |                   | e 2*: ID<br>87463               |
| King Edward 1 Statue                                  | Burgh-by-Sands                          | Statue             |        |                   | No                              |
| Wreay Millennium Pine Cone                            | Village Green, Wreay                    | Stone Pine Cone on | plinth |                   | No                              |
| Major Aglionby Statue                                 | Earl Street, Carlisle                   | Stone statue       |        |                   | No                              |
| Hugh McIlmoyle<br>Statue                              | Brunton Park, Carlisle                  | Bronze Statue      |        |                   | No                              |
| Border Reiver Statue                                  | Reiver Court, Scotland<br>Road Carlisle | d Bronze Statue    |        |                   | No                              |
|                                                       | WAR MEMORIALS –                         | NOT IN CHURCH GROU | NDS    |                   |                                 |
| NAME                                                  | LOCATION                                | DESCRIPTION        | ,      | WAR               | LISTED                          |
| The Cenotaph                                          | Rickerby Park                           | Stone obelisk      | WW     | /1, WW2           | Grade 2:<br>ID                  |
| The Cenotaph                                          | Greenmarket,                            | Stone obelisk      | \      | WW2               | 1291971                         |
| Harraby War<br>Memorial                               | Carlisle London Road, Carlisle          | Stone obelisk      |        | '1, WW2.<br>Korea |                                 |