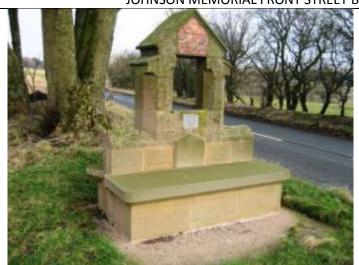

## **CONTENTS**

|                                                       | MC                                      | NUMENTS            |        |                   |                                 |
|-------------------------------------------------------|-----------------------------------------|--------------------|--------|-------------------|---------------------------------|
| NAME                                                  | ADDRESS                                 | DESCRIPTION        |        | LI                | STED                            |
| Market Cross                                          | Greenmarket, Carlisle                   | Stone cross        |        | Grade 1           | : ID 386807                     |
| James Steel Statue                                    | English Street, Carlisle                | e Statue           |        | Grade 2           | : ID 386725                     |
| Queen Victoria Statue                                 | Bitts Park, Carlisle                    | Statue             |        | Grade 2           | : ID 386881                     |
| James Creighton<br>Statue                             | Hardwick Circus,<br>Carlisle            | Statue             |        | Grade 2:          | ID 1408781                      |
| Earl of Lonsdale<br>Statue                            | The Crescent, Carlisle                  | Statue             |        | Grade 2           | : ID 386880                     |
| Wetheral Cross                                        | Wetheral Village<br>Green               | Stone cross        |        | Grade 2           | : ID 77689                      |
| Emperor Hadrian<br>Statue                             | Front Street,<br>Brampton               | Statue             |        |                   | No                              |
| Johnson Memorial                                      | Front Street,<br>Brampton               | Bronze plaque      |        |                   | No                              |
| Roachburn Pit Disaster<br>Drinking Trough<br>Memorial | Roadside, Coal Fell                     | Stone arch         |        | Grade 2:          | ID 1087583                      |
| Bewcastle Cross                                       | St Cuthbert's churchyard, Bewcastl      | Stone cross<br>e   |        | Monu              | ed Ancient<br>ument ID<br>15728 |
| King Edward 1<br>Monument                             | Burgh marsh                             | Stone obelisk      |        |                   | e 2*: ID<br>87463               |
| King Edward 1 Statue                                  | Burgh-by-Sands                          | Statue             |        |                   | No                              |
| Wreay Millennium Pine Cone                            | Village Green, Wreay                    | Stone Pine Cone on | plinth |                   | No                              |
| Major Aglionby Statue                                 | Earl Street, Carlisle                   | Stone statue       |        |                   | No                              |
| Hugh McIlmoyle<br>Statue                              | Brunton Park, Carlisle                  | Bronze Statue      |        |                   | No                              |
| Border Reiver Statue                                  | Reiver Court, Scotland<br>Road Carlisle | d Bronze Statue    |        |                   | No                              |
|                                                       | WAR MEMORIALS –                         | NOT IN CHURCH GROU | NDS    |                   |                                 |
| NAME                                                  | LOCATION                                | DESCRIPTION        | ,      | WAR               | LISTED                          |
| The Cenotaph                                          | Rickerby Park                           | Stone obelisk      | WW     | /1, WW2           | Grade 2:<br>ID                  |
| The Cenotaph                                          | Greenmarket,                            | Stone obelisk      | \      | WW2               | 1291971                         |
| Harraby War<br>Memorial                               | Carlisle London Road, Carlisle          | Stone obelisk      |        | '1, WW2.<br>Korea |                                 |