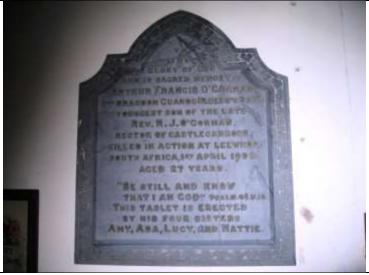

## **CONTENTS**

|                                                       | MC                                      | NUMENTS            |        |                   |                                 |
|-------------------------------------------------------|-----------------------------------------|--------------------|--------|-------------------|---------------------------------|
| NAME                                                  | ADDRESS                                 | DESCRIPTION        |        | LI                | STED                            |
| Market Cross                                          | Greenmarket, Carlisle                   | Stone cross        |        | Grade 1           | : ID 386807                     |
| James Steel Statue                                    | English Street, Carlisle                | e Statue           |        | Grade 2           | : ID 386725                     |
| Queen Victoria Statue                                 | Bitts Park, Carlisle                    | Statue             |        | Grade 2           | : ID 386881                     |
| James Creighton<br>Statue                             | Hardwick Circus,<br>Carlisle            | Statue             |        | Grade 2:          | ID 1408781                      |
| Earl of Lonsdale<br>Statue                            | The Crescent, Carlisle                  | Statue             |        | Grade 2           | : ID 386880                     |
| Wetheral Cross                                        | Wetheral Village<br>Green               | Stone cross        |        | Grade 2           | : ID 77689                      |
| Emperor Hadrian<br>Statue                             | Front Street,<br>Brampton               | Statue             |        |                   | No                              |
| Johnson Memorial                                      | Front Street,<br>Brampton               | Bronze plaque      |        |                   | No                              |
| Roachburn Pit Disaster<br>Drinking Trough<br>Memorial | Roadside, Coal Fell                     | Stone arch         |        | Grade 2:          | ID 1087583                      |
| Bewcastle Cross                                       | St Cuthbert's churchyard, Bewcastl      | Stone cross<br>e   |        | Monu              | ed Ancient<br>ument ID<br>15728 |
| King Edward 1<br>Monument                             | Burgh marsh                             | Stone obelisk      |        |                   | e 2*: ID<br>87463               |
| King Edward 1 Statue                                  | Burgh-by-Sands                          | Statue             |        |                   | No                              |
| Wreay Millennium Pine Cone                            | Village Green, Wreay                    | Stone Pine Cone on | plinth |                   | No                              |
| Major Aglionby Statue                                 | Earl Street, Carlisle                   | Stone statue       |        |                   | No                              |
| Hugh McIlmoyle<br>Statue                              | Brunton Park, Carlisle                  | Bronze Statue      |        |                   | No                              |
| Border Reiver Statue                                  | Reiver Court, Scotland<br>Road Carlisle | d Bronze Statue    |        |                   | No                              |
|                                                       | WAR MEMORIALS –                         | NOT IN CHURCH GROU | NDS    |                   |                                 |
| NAME                                                  | LOCATION                                | DESCRIPTION        | ,      | WAR               | LISTED                          |
| The Cenotaph                                          | Rickerby Park                           | Stone obelisk      | WW     | /1, WW2           | Grade 2:<br>ID                  |
| The Cenotaph                                          | Greenmarket,                            | Stone obelisk      | \      | WW2               | 1291971                         |
| Harraby War<br>Memorial                               | Carlisle London Road, Carlisle          | Stone obelisk      |        | '1, WW2.<br>Korea |                                 |