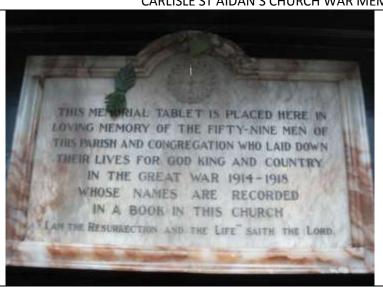

n the Cathedral, WW1 memorial.

Maintained by Carlisle Cathedral.

Good condition.

## CARLISLE CATHEDRAL THEODORE BAYLEY HARDY VC DSO MC MEMORIAL



Marble tablet inscribed with names, located in the Cathedral, Boer war memorial. Maintained by Carlisle Cathedral. Good condition.

CARLISLE CATHEDRAL BOER WAR MEMORIAL



Bronze plaque with names honouring the dead from the 1<sup>st</sup> Line Cumberland Artillery Howitzer Brigade, 42<sup>nd</sup> Division, located in the Cathedral, WW1 memorial. Maintained by Carlisle Cathedral. Good condition.

### CARLISLE CATHEDRAL CUMBERLAND ARTILLERY WW1 MEMORIAL



Timber crucifix with shelter on a 3-tiered stone base with names and inscription, WW1 memorial.

Maintained by St Aidans's church.
Good condition.

CARLISLE ST AIDAN'S CHURCH WAR MEMORIAL



Marble plaque located inside the church, refers to names of 59 men in a book of remembrance in the church, WW1 memorial. Maintained by St Cuthbert's church. Good condition.

CARLISLE ST CUTHBERT'S CHURCH WAR MEMORIAL



Bronze plaque with names of old boys from the 13<sup>th</sup> St Cuthbert Company who died in the war, located inside the church, WW1 memorial maintained by St Cuthbert's church.
Good condition.

### CARLISLE ST CUTHBERT COMPANY WAR MEMORIAL



Marble plaque triptych, outer plaques inscribed with names for WW1 and central plaque for minister Rev J. Howie Boyd, located inside St George's Church in Warwick Road, Carlisle. In good condition. Photograph courtesy of Cumbrian Newspapers Group Ltd.

## CARLISLE ST GEORGE'S CHURCH WAR MEMORIAL



Brass plaque on a timber back-pla