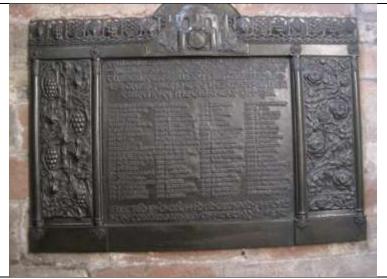

## **CONTENTS**

|                                                       | MC                                      | NUMENTS            |        |                   |                                 |
|-------------------------------------------------------|-----------------------------------------|--------------------|--------|-------------------|---------------------------------|
| NAME                                                  | ADDRESS                                 | DESCRIPTION        |        | LI                | STED                            |
| Market Cross                                          | Greenmarket, Carlisle                   | Stone cross        |        | Grade 1           | : ID 386807                     |
| James Steel Statue                                    | English Street, Carlisle                | e Statue           |        | Grade 2           | : ID 386725                     |
| Queen Victoria Statue                                 | Bitts Park, Carlisle                    | Statue             |        | Grade 2           | : ID 386881                     |
| James Creighton<br>Statue                             | Hardwick Circus,<br>Carlisle            | Statue             |        | Grade 2:          | ID 1408781                      |
| Earl of Lonsdale<br>Statue                            | The Crescent, Carlisle                  | Statue             |        | Grade 2           | : ID 386880                     |
| Wetheral Cross                                        | Wetheral Village<br>Green               | Stone cross        |        | Grade 2           | : ID 77689                      |
| Emperor Hadrian<br>Statue                             | Front Street,<br>Brampton               | Statue             |        |                   | No                              |
| Johnson Memorial                                      | Front Street,<br>Brampton               | Bronze plaque      |        |                   | No                              |
| Roachburn Pit Disaster<br>Drinking Trough<br>Memorial | Roadside, Coal Fell                     | Stone arch         |        | Grade 2:          | ID 1087583                      |
| Bewcastle Cross                                       | St Cuthbert's churchyard, Bewcastl      | Stone cross<br>e   |        | Monu              | ed Ancient<br>ument ID<br>15728 |
| King Edward 1<br>Monument                             | Burgh marsh                             | Stone obelisk      |        |                   | e 2*: ID<br>87463               |
| King Edward 1 Statue                                  | Burgh-by-Sands                          | Statue             |        |                   | No                              |
| Wreay Millennium Pine Cone                            | Village Green, Wreay                    | Stone Pine Cone on | plinth |                   | No                              |
| Major Aglionby Statue                                 | Earl Street, Carlisle                   | Stone statue       |        |                   | No                              |
| Hugh McIlmoyle<br>Statue                              | Brunton Park, Carlisle                  | Bronze Statue      |        |                   | No                              |
| Border Reiver Statue                                  | Reiver Court, Scotland<br>Road Carlisle | d Bronze Statue    |        |                   | No                              |
|                                                       | WAR MEMORIALS –                         | NOT IN CHURCH GROU | NDS    |                   |                                 |
| NAME                                                  | LOCATION                                | DESCRIPTION        | ,      | WAR               | LISTED                          |
| The Cenotaph                                          | Rickerby Park                           | Stone obelisk      | WW     | /1, WW2           | Grade 2:<br>ID                  |
| The Cenotaph                                          | Greenmarket,                            | Stone obelisk      | \      | WW2               | 1291971                         |
| Harraby War<br>Memorial                               | Carlisle London Road, Carlisle          | Stone obelisk      |        | '1, WW2.<br>Korea |                                 |