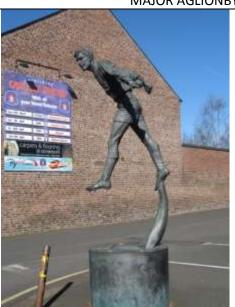

## **CONTENTS**

|                                                       | MC                                      | NUMENTS            |        |                   |                                 |
|-------------------------------------------------------|-----------------------------------------|--------------------|--------|-------------------|---------------------------------|
| NAME                                                  | ADDRESS                                 | DESCRIPTION        |        | LI                | STED                            |
| Market Cross                                          | Greenmarket, Carlisle                   | Stone cross        |        | Grade 1           | : ID 386807                     |
| James Steel Statue                                    | English Street, Carlisle                | e Statue           |        | Grade 2           | : ID 386725                     |
| Queen Victoria Statue                                 | Bitts Park, Carlisle                    | Statue             |        | Grade 2           | : ID 386881                     |
| James Creighton<br>Statue                             | Hardwick Circus,<br>Carlisle            | Statue             |        | Grade 2:          | ID 1408781                      |
| Earl of Lonsdale<br>Statue                            | The Crescent, Carlisle                  | Statue             |        | Grade 2           | : ID 386880                     |
| Wetheral Cross                                        | Wetheral Village<br>Green               | Stone cross        |        | Grade 2           | : ID 77689                      |
| Emperor Hadrian<br>Statue                             | Front Street,<br>Brampton               | Statue             |        |                   | No                              |
| Johnson Memorial                                      | Front Street,<br>Brampton               | Bronze plaque      |        |                   | No                              |
| Roachburn Pit Disaster<br>Drinking Trough<br>Memorial | Roadside, Coal Fell                     | Stone arch         |        | Grade 2:          | ID 1087583                      |
| Bewcastle Cross                                       | St Cuthbert's churchyard, Bewcastl      | Stone cross<br>e   |        | Monu              | ed Ancient<br>ument ID<br>15728 |
| King Edward 1<br>Monument                             | Burgh marsh                             | Stone obelisk      |        |                   | e 2*: ID<br>87463               |
| King Edward 1 Statue                                  | Burgh-by-Sands                          | Statue             |        |                   | No                              |
| Wreay Millennium Pine Cone                            | Village Green, Wreay                    | Stone Pine Cone on | plinth |                   | No                              |
| Major Aglionby Statue                                 | Earl Street, Carlisle                   | Stone statue       |        |                   | No                              |
| Hugh McIlmoyle<br>Statue                              | Brunton Park, Carlisle                  | Bronze Statue      |        |                   | No                              |
| Border Reiver Statue                                  | Reiver Court, Scotland<br>Road Carlisle | d Bronze Statue    |        |                   | No                              |
|                                                       | WAR MEMORIALS –                         | NOT IN CHURCH GROU | NDS    |                   |                                 |
| NAME                                                  | LOCATION                                | DESCRIPTION        | ,      | WAR               | LISTED                          |
| The Cenotaph                                          | Rickerby Park                           | Stone obelisk      | WW     | /1, WW2           | Grade 2:<br>ID                  |
| The Cenotaph                                          | Greenmarket,                            | Stone obelisk      | \      | WW2               | 1291971                         |
| Harraby War<br>Memorial                               | Carlisle London Road, Carlisle          | Stone obelisk      |        | '1, WW2.<br>Korea |                                 |