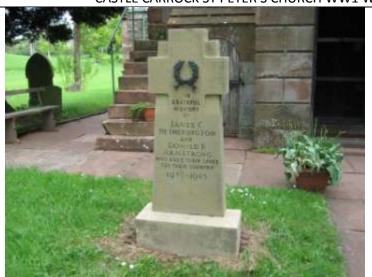

## **CONTENTS**

|                                                       | MC                                      | NUMENTS            |        |                   |                                 |
|-------------------------------------------------------|-----------------------------------------|--------------------|--------|-------------------|---------------------------------|
| NAME                                                  | ADDRESS                                 | DESCRIPTION        |        | LI                | STED                            |
| Market Cross                                          | Greenmarket, Carlisle                   | Stone cross        |        | Grade 1           | : ID 386807                     |
| James Steel Statue                                    | English Street, Carlisle                | e Statue           |        | Grade 2           | : ID 386725                     |
| Queen Victoria Statue                                 | Bitts Park, Carlisle                    | Statue             |        | Grade 2           | : ID 386881                     |
| James Creighton<br>Statue                             | Hardwick Circus,<br>Carlisle            | Statue             |        | Grade 2:          | ID 1408781                      |
| Earl of Lonsdale<br>Statue                            | The Crescent, Carlisle                  | Statue             |        | Grade 2           | : ID 386880                     |
| Wetheral Cross                                        | Wetheral Village<br>Green               | Stone cross        |        | Grade 2           | : ID 77689                      |
| Emperor Hadrian<br>Statue                             | Front Street,<br>Brampton               | Statue             |        |                   | No                              |
| Johnson Memorial                                      | Front Street,<br>Brampton               | Bronze plaque      |        |                   | No                              |
| Roachburn Pit Disaster<br>Drinking Trough<br>Memorial | Roadside, Coal Fell                     | Stone arch         |        | Grade 2:          | ID 1087583                      |
| Bewcastle Cross                                       | St Cuthbert's churchyard, Bewcastl      | Stone cross<br>e   |        | Monu              | ed Ancient<br>ument ID<br>15728 |
| King Edward 1<br>Monument                             | Burgh marsh                             | Stone obelisk      |        |                   | e 2*: ID<br>87463               |
| King Edward 1 Statue                                  | Burgh-by-Sands                          | Statue             |        |                   | No                              |
| Wreay Millennium Pine Cone                            | Village Green, Wreay                    | Stone Pine Cone on | plinth |                   | No                              |
| Major Aglionby Statue                                 | Earl Street, Carlisle                   | Stone statue       |        |                   | No                              |
| Hugh McIlmoyle<br>Statue                              | Brunton Park, Carlisle                  | Bronze Statue      |        |                   | No                              |
| Border Reiver Statue                                  | Reiver Court, Scotland<br>Road Carlisle | d Bronze Statue    |        |                   | No                              |
|                                                       | WAR MEMORIALS –                         | NOT IN CHURCH GROU | NDS    |                   |                                 |
| NAME                                                  | LOCATION                                | DESCRIPTION        | ,      | WAR               | LISTED                          |
| The Cenotaph                                          | Rickerby Park                           | Stone obelisk      | WW     | /1, WW2           | Grade 2:<br>ID                  |
| The Cenotaph                                          | Greenmarket,                            | Stone obelisk      | \      | WW2               | 1291971                         |
| Harraby War<br>Memorial                               | Carlisle London Road, Carlisle          | Stone obelisk      |        | '1, WW2.<br>Korea |                                 |