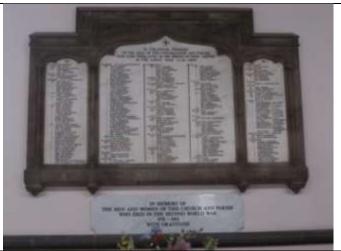

## **CONTENTS**

|                                                       | MC                                      | NUMENTS            |        |                   |                                 |
|-------------------------------------------------------|-----------------------------------------|--------------------|--------|-------------------|---------------------------------|
| NAME                                                  | ADDRESS                                 | DESCRIPTION        |        | LI                | STED                            |
| Market Cross                                          | Greenmarket, Carlisle                   | Stone cross        |        | Grade 1           | : ID 386807                     |
| James Steel Statue                                    | English Street, Carlisle                | e Statue           |        | Grade 2           | : ID 386725                     |
| Queen Victoria Statue                                 | Bitts Park, Carlisle                    | Statue             |        | Grade 2           | : ID 386881                     |
| James Creighton<br>Statue                             | Hardwick Circus,<br>Carlisle            | Statue             |        | Grade 2:          | ID 1408781                      |
| Earl of Lonsdale<br>Statue                            | The Crescent, Carlisle                  | Statue             |        | Grade 2           | : ID 386880                     |
| Wetheral Cross                                        | Wetheral Village<br>Green               | Stone cross        |        | Grade 2           | : ID 77689                      |
| Emperor Hadrian<br>Statue                             | Front Street,<br>Brampton               | Statue             |        |                   | No                              |
| Johnson Memorial                                      | Front Street,<br>Brampton               | Bronze plaque      |        |                   | No                              |
| Roachburn Pit Disaster<br>Drinking Trough<br>Memorial | Roadside, Coal Fell                     | Stone arch         |        | Grade 2:          | ID 1087583                      |
| Bewcastle Cross                                       | St Cuthbert's churchyard, Bewcastl      | Stone cross<br>e   |        | Monu              | ed Ancient<br>ument ID<br>15728 |
| King Edward 1<br>Monument                             | Burgh marsh                             | Stone obelisk      |        |                   | e 2*: ID<br>87463               |
| King Edward 1 Statue                                  | Burgh-by-Sands                          | Statue             |        |                   | No                              |
| Wreay Millennium Pine Cone                            | Village Green, Wreay                    | Stone Pine Cone on | plinth |                   | No                              |
| Major Aglionby Statue                                 | Earl Street, Carlisle                   | Stone statue       |        |                   | No                              |
| Hugh McIlmoyle<br>Statue                              | Brunton Park, Carlisle                  | Bronze Statue      |        |                   | No                              |
| Border Reiver Statue                                  | Reiver Court, Scotland<br>Road Carlisle | d Bronze Statue    |        |                   | No                              |
|                                                       | WAR MEMORIALS –                         | NOT IN CHURCH GROU | NDS    |                   |                                 |
| NAME                                                  | LOCATION                                | DESCRIPTION        | ,      | WAR               | LISTED                          |
| The Cenotaph                                          | Rickerby Park                           | Stone obelisk      | WW     | /1, WW2           | Grade 2:<br>ID                  |
| The Cenotaph                                          | Greenmarket,                            | Stone obelisk      | \      | WW2               | 1291971                         |
| Harraby War<br>Memorial                               | Carlisle London Road, Carlisle          | Stone obelisk      |        | '1, WW2.<br>Korea |                                 |