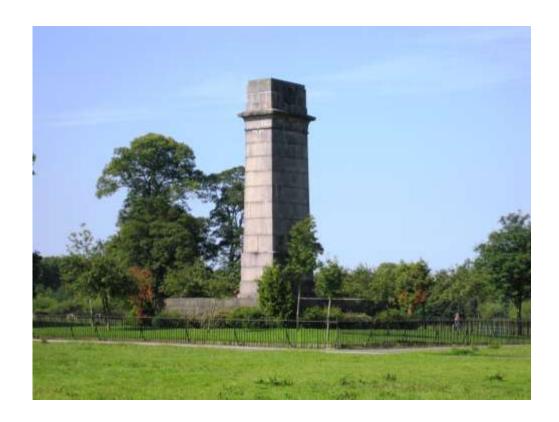

## **CONTENTS**

|                                                       | MC                                      | NUMENTS            |        |                   |                                 |
|-------------------------------------------------------|-----------------------------------------|--------------------|--------|-------------------|---------------------------------|
| NAME                                                  | ADDRESS                                 | DESCRIPTION        |        | LI                | STED                            |
| Market Cross                                          | Greenmarket, Carlisle                   | Stone cross        |        | Grade 1           | : ID 386807                     |
| James Steel Statue                                    | English Street, Carlisle                | e Statue           |        | Grade 2           | : ID 386725                     |
| Queen Victoria Statue                                 | Bitts Park, Carlisle                    | Statue             |        | Grade 2           | : ID 386881                     |
| James Creighton<br>Statue                             | Hardwick Circus,<br>Carlisle            | Statue             |        | Grade 2:          | ID 1408781                      |
| Earl of Lonsdale<br>Statue                            | The Crescent, Carlisle                  | Statue             |        | Grade 2           | : ID 386880                     |
| Wetheral Cross                                        | Wetheral Village<br>Green               | Stone cross        |        | Grade 2           | : ID 77689                      |
| Emperor Hadrian<br>Statue                             | Front Street,<br>Brampton               | Statue             |        |                   | No                              |
| Johnson Memorial                                      | Front Street,<br>Brampton               | Bronze plaque      |        |                   | No                              |
| Roachburn Pit Disaster<br>Drinking Trough<br>Memorial | Roadside, Coal Fell                     | Stone arch         |        | Grade 2:          | ID 1087583                      |
| Bewcastle Cross                                       | St Cuthbert's churchyard, Bewcastl      | Stone cross<br>e   |        | Monu              | ed Ancient<br>ument ID<br>15728 |
| King Edward 1<br>Monument                             | Burgh marsh                             | Stone obelisk      |        |                   | e 2*: ID<br>87463               |
| King Edward 1 Statue                                  | Burgh-by-Sands                          | Statue             |        |                   | No                              |
| Wreay Millennium Pine Cone                            | Village Green, Wreay                    | Stone Pine Cone on | plinth |                   | No                              |
| Major Aglionby Statue                                 | Earl Street, Carlisle                   | Stone statue       |        |                   | No                              |
| Hugh McIlmoyle<br>Statue                              | Brunton Park, Carlisle                  | Bronze Statue      |        |                   | No                              |
| Border Reiver Statue                                  | Reiver Court, Scotland<br>Road Carlisle | d Bronze Statue    |        |                   | No                              |
|                                                       | WAR MEMORIALS –                         | NOT IN CHURCH GROU | NDS    |                   |                                 |
| NAME                                                  | LOCATION                                | DESCRIPTION        | ,      | WAR               | LISTED                          |
| The Cenotaph                                          | Rickerby Park                           | Stone obelisk      | WW     | /1, WW2           | Grade 2:<br>ID                  |
| The Cenotaph                                          | Greenmarket,                            | Stone obelisk      | \      | WW2               | 1291971                         |
| Harraby War<br>Memorial                               | Carlisle London Road, Carlisle          | Stone obelisk      |        | '1, WW2.<br>Korea |                                 |