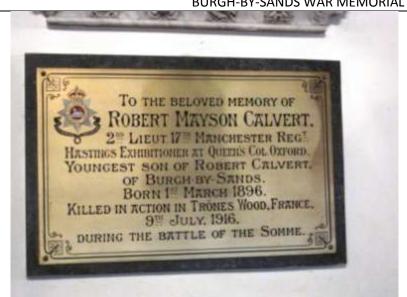

base with names.

Located in the churchyard and maintained by Blackford St John's Church. Good condition.

### BLACKFORD ST JOHN THE BAPTIST CHURCH WAR MEMORIAL



Triptych of brass plaques in timber frame located inside Brampton St Martins Church. WW1 memorial, maintained by St Martin's Church. Good condition.

## BRAMPTON ST MARTIN'S CHURCH WW1 MEMORIAL



Brass plaque on timber backplate located inside Brampton St Martin's Church. WW2 memorial, maintained by St Martin's Church. Good condition

BRAMPTON ST MARTIN'S CHURCH WW2 MEMORIAL



Granite cross with granite base with names, WW1 and WW2 memorial. Located in the larger graveyard opposite St Michael's Church.
Maintained by St Michael's church.
In good condition, professionally cleaned in May 2014.

**BURGH-BY-SANDS WAR MEMORIAL** 



Brass plaque with inscription commemorating the death of Robert Calvert at the battle of the Somme, located inside the church and maintained by St Michael's Church.

Good condition

### BURGH-BY-SANDS ST MICHAELS CHURCH RM CALVERT MEMORIAL



Bronze plaque inscribed with names, WW2 memorial located inside the church and maintained by St Michael's Church. Good condition.

BURGH-BY-SANDS ST MICHAELS CHURCH WW2 MEMORIAL



Carved stone tablet with names and campaigns, located in the cathedral, WW1 memorial. Maintained by Carlisle Cathedral. Good condition.

## CARLISLE CATHEDRAL WW1 MEMORIAL



Bronze plaque in timber frame, located inside the cathedral, it honours a highly decorated army chaplain formerly based in Cumbria, located in the Cathedral, WW1 memorial.

Maintained by Carlisle Cat