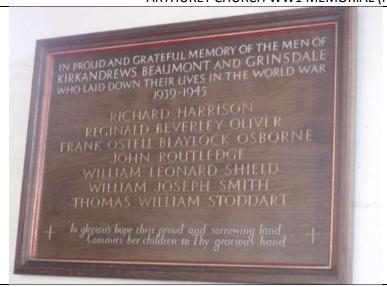

WAR MEMORIAL



Marble plaque on a slate back plate inscribed with the names of those men from Cotehill who were killed and who served in WW1. In good condition and located in the now vacated and semi-derelict former primary school in Cotehill. The school is in private ownership, the site is expected to be developed as housing.

COTEHILL SCHOOL WAR MEMORIAL



Bronze plaque (one of two) with inscribed names of men of the parish who served and died in WW1, located inside the church and maintained by Arthuret Church.

Good condition

### ARTHURET CHURCH WW1 MEMORIAL (SOUTH)



Bronze plaque (one of two) with inscribed names of men of the parish who served and died in WW1, located inside the church and maintained by Arthuret Church.

Good condition

### ARTHURET CHURCH WW1 MEMORIAL (NORTH)



Timber plaque with inscribed names, located inside the church and maintained by Beaumont Church.
Good condition

**BEAUMONT CHURCH WW2 MEMORIAL** 



Brass plaque in timber frame with inscribed names, located inside the church and maintained by Beaumont Church Good condition

#### **BEAUMONT CHURCH WW1 MEMORIAL**



Granite obelisk on granite plinth with names.
Located in the churchyard and maintained by Bewcastle St Cuthbert's Church.
Good condition

### BEWCASTLE ST CUTHBERT'S CHURCH WAR MEMORIAL



Granite Obelisk located in the church yard. The monument requires work to the concrete foundations and also needs a clean. It is maintained by Bewcastle United Reformed Church

BEWCASTLE THE KNOWE CHURCH WAR MEMORIAL



Celtic style cross constructed of granite with granite base with names.