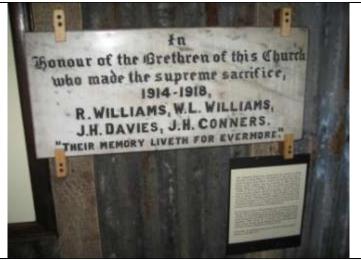

| Botcherby War                                                            | Victoria Road,                                                | Stone cross                                      | WW1        |
|--------------------------------------------------------------------------|---------------------------------------------------------------|--------------------------------------------------|------------|
| Memorial                                                                 | Carlisle                                                      |                                                  |            |
| Howie Boyd Hall<br>Memorial                                              | Bishop Goodwin<br>Primary School,<br>Carlisle                 | Marble Plaque                                    | WW1        |
| 24 <sup>th</sup> Company<br>Cumberland and<br>Westmorland<br>Memorial    | Cumbria Museum of<br>Military Life,<br>Carlisle Castle        | Bronze plaque                                    | Boer War   |
| Carlisle City Police War Memorial (from West Walls Police Station)       | Cumbria Museum of<br>Military Life,<br>Carlisle Castle        | Framed Roll of Honour<br>Certificate             | WW1        |
| War Memorial from<br>Cockermouth TocH                                    | Cumbria Museum of<br>Military Life,<br>Carlisle Castle        | Marble plaque                                    | WW1        |
| War Memorial from<br>Embleton Chapel                                     | Cumbria Museum of<br>Military Life,<br>Carlisle Castle        | Bronze plaque                                    | WW1        |
| War Memorial from The Loyal Excelsior Lodge of Oddfellows in Maryport    | Cumbria Museum of<br>Military Life,<br>Carlisle Castle        | Painted Roll of Honour<br>Plaque in Timber frame | WW1        |
| War Memorial from<br>the Church of Christ,<br>King Street,<br>Workington | Cumbria Museum of<br>Military Life,<br>Carlisle Castle        | Marble Plaque                                    | WW1        |
| Strand Road Drill Hall<br>1/4 <sup>th</sup> Border<br>Regiment Memorial  | Duke of Lancaster's<br>Regiment County<br>HQ, Carlisle Castle | Bronze plaque                                    | WW1        |
| Strand Road Drill Hall<br>2/4 <sup>th</sup> Border<br>Regiment Memorial  | Duke of Lancaster's<br>Regiment County<br>HQ, Carlisle Castle | Bronze plaque                                    | WW1        |
| Carlisle Cemetery<br>WW1 War Memorial                                    | Richardson Street,<br>Carlisle                                | Stone obelisk                                    | WW1        |
| Carlisle Cemetery New War Memorial                                       | Richardson Street,<br>Carlisle                                | Stone cross with bronze sword                    | Not stated |
| Stanwix Cemetery<br>War Memorial                                         | Kingstown Road,<br>Carlisle                                   | Freestanding stone structure with bronze plaque  | WW1        |
| Upperby Cemetery<br>War Memorial                                         | Manor Road,<br>Carlisle                                       | Stone obelisk                                    | WW1        |
| Civic Centre War<br>Memorial                                             | Entrance to Carlisle Civic Centre                             | Bronze plaque                                    | WW2        |
| Eden Bridge Gardens<br>War Memorial                                      | Oriental Gardens<br>entrance to Rickerby<br>Park              | Bronze plaque                                    | WW1        |
| Longtown Memorial<br>Hall War Memorial                                   | At the road junction outside the hall                         | Stone cross                                      | Not stated |
| Longtown Memorial                                                        | Arthuret Road,                                                | Building                                         | WW1        |