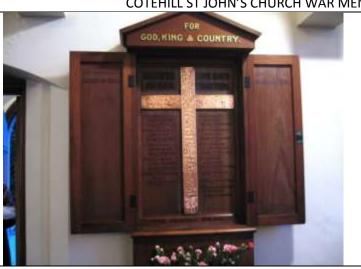

h. In good condition, professionally cleaned in May 2014.

# CASTLE CARROCK ST PETER'S CHURCH WW1 WAR MEMORIAL



Tablet style cross memorial for WW2 with 2 names, located in the churchyard and maintained by Castle Carrock St Peters Church. In good condition, professionally cleaned May 2014.

CASTLE CARROCK ST PETER'S CHURCH WW2 WAR MEMORIAL



Stone tablet with brass letter inscription and carved shamrock pattern surround commemorating the death of AF O'Gorman at Leewkop in 1902, located inside the church and maintained by St Peter's Church. Good condition.

## CASTLE CARROCK ST PETER'S CHURCH AF O'GORMAN MEMORIAL



Granite cross on granite plinth with names. Located in the churchyard and maintained by Cotehill St Johns Church. Good condition.

## COTEHILL ST JOHN'S CHURCH WAR MEMORIAL



Timber memorial with painted names, located inside Crosby-on-Eden St Johns Church. Good condition.

## CROSBY-ON-EDEN ST JOHN'S CHURCH WAR MEMORIAL



Wooden post with tubular copper crucifix on sandstone plinth with tiered sandstone base. Located in the churchyard and maintained by Dalston Parish Council. Poor condition – some loose stones and open joints in the plinth, timber is weathered.

## CUMDIVOCK ST JOHN'S CHURCH WAR MEMORIAL



Clock memorial to WW1 located in the church tower and maintained by Cumwhitton St Mary's Church.
Good condition

## CUMWHITTON ST MARY'S CHURCH CLOCK WAR MEMORIAL



Celtic style granite cross with names located in the churchyard and maintained by Dalston Parish Council. Good condition

DALSTON ST MICHAEL'S CHURCHYARD WAR MEMORIAL



Wooden memorial with