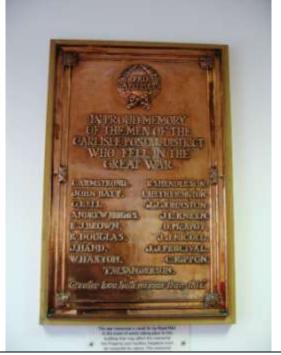

| Botcherby War                                                            | Victoria Road,                                                | Stone cross                                      | WW1        |
|--------------------------------------------------------------------------|---------------------------------------------------------------|--------------------------------------------------|------------|
| Memorial                                                                 | Carlisle                                                      |                                                  |            |
| Howie Boyd Hall<br>Memorial                                              | Bishop Goodwin<br>Primary School,<br>Carlisle                 | Marble Plaque                                    | WW1        |
| 24 <sup>th</sup> Company<br>Cumberland and<br>Westmorland<br>Memorial    | Cumbria Museum of<br>Military Life,<br>Carlisle Castle        | Bronze plaque                                    | Boer War   |
| Carlisle City Police War Memorial (from West Walls Police Station)       | Cumbria Museum of<br>Military Life,<br>Carlisle Castle        | Framed Roll of Honour<br>Certificate             | WW1        |
| War Memorial from<br>Cockermouth TocH                                    | Cumbria Museum of<br>Military Life,<br>Carlisle Castle        | Marble plaque                                    | WW1        |
| War Memorial from<br>Embleton Chapel                                     | Cumbria Museum of<br>Military Life,<br>Carlisle Castle        | Bronze plaque                                    | WW1        |
| War Memorial from The Loyal Excelsior Lodge of Oddfellows in Maryport    | Cumbria Museum of<br>Military Life,<br>Carlisle Castle        | Painted Roll of Honour<br>Plaque in Timber frame | WW1        |
| War Memorial from<br>the Church of Christ,<br>King Street,<br>Workington | Cumbria Museum of<br>Military Life,<br>Carlisle Castle        | Marble Plaque                                    | WW1        |
| Strand Road Drill Hall<br>1/4 <sup>th</sup> Border<br>Regiment Memorial  | Duke of Lancaster's<br>Regiment County<br>HQ, Carlisle Castle | Bronze plaque                                    | WW1        |
| Strand Road Drill Hall<br>2/4 <sup>th</sup> Border<br>Regiment Memorial  | Duke of Lancaster's<br>Regiment County<br>HQ, Carlisle Castle | Bronze plaque                                    | WW1        |
| Carlisle Cemetery<br>WW1 War Memorial                                    | Richardson Street,<br>Carlisle                                | Stone obelisk                                    | WW1        |
| Carlisle Cemetery New War Memorial                                       | Richardson Street,<br>Carlisle                                | Stone cross with bronze sword                    | Not stated |
| Stanwix Cemetery<br>War Memorial                                         | Kingstown Road,<br>Carlisle                                   | Freestanding stone structure with bronze plaque  | WW1        |
| Upperby Cemetery<br>War Memorial                                         | Manor Road,<br>Carlisle                                       | Stone obelisk                                    | WW1        |
| Civic Centre War<br>Memorial                                             | Entrance to Carlisle Civic Centre                             | Bronze plaque                                    | WW2        |
| Eden Bridge Gardens<br>War Memorial                                      | Oriental Gardens<br>entrance to Rickerby<br>Park              | Bronze plaque                                    | WW1        |
| Longtown Memorial<br>Hall War Memorial                                   | At the road junction outside the hall                         | Stone cross                                      | Not stated |
| Longtown Memorial                                                        | Arthuret Road,                                                | Building                                         | WW1        |