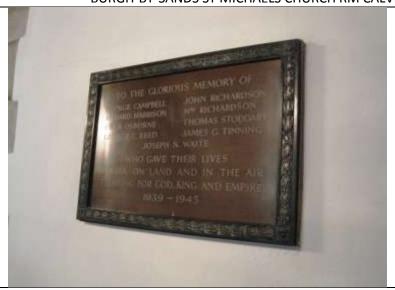

hurch. WW1 memorial, maintained by St Martin's Church. Good condition.

## BRAMPTON ST MARTIN'S CHURCH WW1 MEMORIAL



Brass plaque on timber backplate located inside Brampton St Martin's Church. WW2 memorial, maintained by St Martin's Church. Good condition

BRAMPTON ST MARTIN'S CHURCH WW2 MEMORIAL



Granite cross with granite base with names, WW1 and WW2 memorial. Located in the larger graveyard opposite St Michael's Church.
Maintained by St Michael's church.
In good condition, professionally cleaned in May 2014.

**BURGH-BY-SANDS WAR MEMORIAL** 



Brass plaque with inscription commemorating the death of Robert Calvert at the battle of the Somme, located inside the church and maintained by St Michael's Church.

Good condition

### BURGH-BY-SANDS ST MICHAELS CHURCH RM CALVERT MEMORIAL



Bronze plaque inscribed with names, WW2 memorial located inside the church and maintained by St Michael's Church. Good condition.

BURGH-BY-SANDS ST MICHAELS CHURCH WW2 MEMORIAL



Carved stone tablet with names and campaigns, located in the cathedral, WW1 memorial. Maintained by Carlisle Cathedral. Good condition.

## CARLISLE CATHEDRAL WW1 MEMORIAL



Bronze plaque in timber frame, located inside the cathedral, it honours a highly decorated army chaplain formerly based in Cumbria, located in the Cathedral, WW1 memorial.

Maintained by Carlisle Cathedral.

Good condition.

## CARLISLE CATHEDRAL THEODORE BAYLEY HARDY VC DSO MC MEMORIAL



Marble tablet inscribed with names, located in the Cathedral, Boer war memorial. Maintained by Carlisle Cathedral. Good condition.

CARLISLE CATHEDRAL