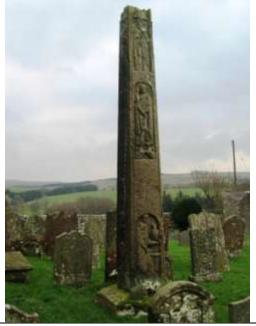

## **CONTENTS**

|                                                       | MC                                      | NUMENTS            |        |                   |                                 |
|-------------------------------------------------------|-----------------------------------------|--------------------|--------|-------------------|---------------------------------|
| NAME                                                  | ADDRESS                                 | DESCRIPTION        |        | LI                | STED                            |
| Market Cross                                          | Greenmarket, Carlisle                   | Stone cross        |        | Grade 1           | : ID 386807                     |
| James Steel Statue                                    | English Street, Carlisle                | e Statue           |        | Grade 2           | : ID 386725                     |
| Queen Victoria Statue                                 | Bitts Park, Carlisle                    | Statue             |        | Grade 2           | : ID 386881                     |
| James Creighton<br>Statue                             | Hardwick Circus,<br>Carlisle            | Statue             |        | Grade 2:          | ID 1408781                      |
| Earl of Lonsdale<br>Statue                            | The Crescent, Carlisle                  | Statue             |        | Grade 2           | : ID 386880                     |
| Wetheral Cross                                        | Wetheral Village<br>Green               | Stone cross        |        | Grade 2           | : ID 77689                      |
| Emperor Hadrian<br>Statue                             | Front Street,<br>Brampton               | Statue             |        |                   | No                              |
| Johnson Memorial                                      | Front Street,<br>Brampton               | Bronze plaque      |        |                   | No                              |
| Roachburn Pit Disaster<br>Drinking Trough<br>Memorial | Roadside, Coal Fell                     | Stone arch         |        | Grade 2:          | ID 1087583                      |
| Bewcastle Cross                                       | St Cuthbert's churchyard, Bewcastl      | Stone cross<br>e   |        | Monu              | ed Ancient<br>ument ID<br>15728 |
| King Edward 1<br>Monument                             | Burgh marsh                             | Stone obelisk      |        |                   | e 2*: ID<br>87463               |
| King Edward 1 Statue                                  | Burgh-by-Sands                          | Statue             |        |                   | No                              |
| Wreay Millennium Pine Cone                            | Village Green, Wreay                    | Stone Pine Cone on | plinth |                   | No                              |
| Major Aglionby Statue                                 | Earl Street, Carlisle                   | Stone statue       |        |                   | No                              |
| Hugh McIlmoyle<br>Statue                              | Brunton Park, Carlisle                  | Bronze Statue      |        |                   | No                              |
| Border Reiver Statue                                  | Reiver Court, Scotland<br>Road Carlisle | d Bronze Statue    |        |                   | No                              |
|                                                       | WAR MEMORIALS –                         | NOT IN CHURCH GROU | NDS    |                   |                                 |
| NAME                                                  | LOCATION                                | DESCRIPTION        | ,      | WAR               | LISTED                          |
| The Cenotaph                                          | Rickerby Park                           | Stone obelisk      | WW     | /1, WW2           | Grade 2:<br>ID                  |
| The Cenotaph                                          | Greenmarket,                            | Stone obelisk      | \      | WW2               | 1291971                         |
| Harraby War<br>Memorial                               | Carlisle London Road, Carlisle          | Stone obelisk      |        | '1, WW2.<br>Korea |                                 |