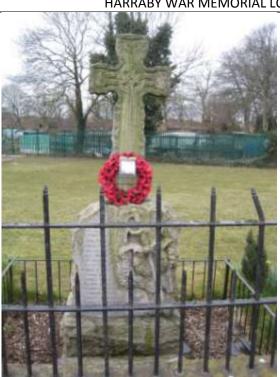

## **CONTENTS**

|                                                       | MC                                      | NUMENTS            |        |                   |                                 |
|-------------------------------------------------------|-----------------------------------------|--------------------|--------|-------------------|---------------------------------|
| NAME                                                  | ADDRESS                                 | DESCRIPTION        |        | LI                | STED                            |
| Market Cross                                          | Greenmarket, Carlisle                   | Stone cross        |        | Grade 1           | : ID 386807                     |
| James Steel Statue                                    | English Street, Carlisle                | e Statue           |        | Grade 2           | : ID 386725                     |
| Queen Victoria Statue                                 | Bitts Park, Carlisle                    | Statue             |        | Grade 2           | : ID 386881                     |
| James Creighton<br>Statue                             | Hardwick Circus,<br>Carlisle            | Statue             |        | Grade 2:          | ID 1408781                      |
| Earl of Lonsdale<br>Statue                            | The Crescent, Carlisle                  | Statue             |        | Grade 2           | : ID 386880                     |
| Wetheral Cross                                        | Wetheral Village<br>Green               | Stone cross        |        | Grade 2           | : ID 77689                      |
| Emperor Hadrian<br>Statue                             | Front Street,<br>Brampton               | Statue             |        |                   | No                              |
| Johnson Memorial                                      | Front Street,<br>Brampton               | Bronze plaque      |        |                   | No                              |
| Roachburn Pit Disaster<br>Drinking Trough<br>Memorial | Roadside, Coal Fell                     | Stone arch         |        | Grade 2:          | ID 1087583                      |
| Bewcastle Cross                                       | St Cuthbert's churchyard, Bewcastl      | Stone cross<br>e   |        | Monu              | ed Ancient<br>ument ID<br>15728 |
| King Edward 1<br>Monument                             | Burgh marsh                             | Stone obelisk      |        |                   | e 2*: ID<br>87463               |
| King Edward 1 Statue                                  | Burgh-by-Sands                          | Statue             |        |                   | No                              |
| Wreay Millennium Pine Cone                            | Village Green, Wreay                    | Stone Pine Cone on | plinth |                   | No                              |
| Major Aglionby Statue                                 | Earl Street, Carlisle                   | Stone statue       |        |                   | No                              |
| Hugh McIlmoyle<br>Statue                              | Brunton Park, Carlisle                  | Bronze Statue      |        |                   | No                              |
| Border Reiver Statue                                  | Reiver Court, Scotland<br>Road Carlisle | d Bronze Statue    |        |                   | No                              |
|                                                       | WAR MEMORIALS –                         | NOT IN CHURCH GROU | NDS    |                   |                                 |
| NAME                                                  | LOCATION                                | DESCRIPTION        | ,      | WAR               | LISTED                          |
| The Cenotaph                                          | Rickerby Park                           | Stone obelisk      | WW     | /1, WW2           | Grade 2:<br>ID                  |
| The Cenotaph                                          | Greenmarket,                            | Stone obelisk      | \      | WW2               | 1291971                         |
| Harraby War<br>Memorial                               | Carlisle London Road, Carlisle          | Stone obelisk      |        | '1, WW2.<br>Korea |                                 |