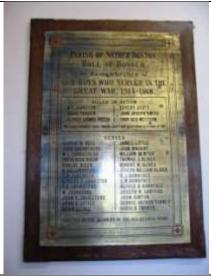

| Botcherby War                                                            | Victoria Road,                                                | Stone cross                                      | WW1        |
|--------------------------------------------------------------------------|---------------------------------------------------------------|--------------------------------------------------|------------|
| Memorial                                                                 | Carlisle                                                      |                                                  |            |
| Howie Boyd Hall<br>Memorial                                              | Bishop Goodwin<br>Primary School,<br>Carlisle                 | Marble Plaque                                    | WW1        |
| 24 <sup>th</sup> Company<br>Cumberland and<br>Westmorland<br>Memorial    | Cumbria Museum of<br>Military Life,<br>Carlisle Castle        | Bronze plaque                                    | Boer War   |
| Carlisle City Police War Memorial (from West Walls Police Station)       | Cumbria Museum of<br>Military Life,<br>Carlisle Castle        | Framed Roll of Honour<br>Certificate             | WW1        |
| War Memorial from<br>Cockermouth TocH                                    | Cumbria Museum of<br>Military Life,<br>Carlisle Castle        | Marble plaque                                    | WW1        |
| War Memorial from<br>Embleton Chapel                                     | Cumbria Museum of<br>Military Life,<br>Carlisle Castle        | Bronze plaque                                    | WW1        |
| War Memorial from The Loyal Excelsior Lodge of Oddfellows in Maryport    | Cumbria Museum of<br>Military Life,<br>Carlisle Castle        | Painted Roll of Honour<br>Plaque in Timber frame | WW1        |
| War Memorial from<br>the Church of Christ,<br>King Street,<br>Workington | Cumbria Museum of<br>Military Life,<br>Carlisle Castle        | Marble Plaque                                    | WW1        |
| Strand Road Drill Hall<br>1/4 <sup>th</sup> Border<br>Regiment Memorial  | Duke of Lancaster's<br>Regiment County<br>HQ, Carlisle Castle | Bronze plaque                                    | WW1        |
| Strand Road Drill Hall<br>2/4 <sup>th</sup> Border<br>Regiment Memorial  | Duke of Lancaster's<br>Regiment County<br>HQ, Carlisle Castle | Bronze plaque                                    | WW1        |
| Carlisle Cemetery<br>WW1 War Memorial                                    | Richardson Street,<br>Carlisle                                | Stone obelisk                                    | WW1        |
| Carlisle Cemetery New War Memorial                                       | Richardson Street,<br>Carlisle                                | Stone cross with bronze sword                    | Not stated |
| Stanwix Cemetery<br>War Memorial                                         | Kingstown Road,<br>Carlisle                                   | Freestanding stone structure with bronze plaque  | WW1        |
| Upperby Cemetery<br>War Memorial                                         | Manor Road,<br>Carlisle                                       | Stone obelisk                                    | WW1        |
| Civic Centre War<br>Memorial                                             | Entrance to Carlisle Civic Centre                             | Bronze plaque                                    | WW2        |
| Eden Bridge Gardens<br>War Memorial                                      | Oriental Gardens<br>entrance to Rickerby<br>Park              | Bronze plaque                                    | WW1        |
| Longtown Memorial<br>Hall War Memorial                                   | At the road junction outside the hall                         | Stone cross                                      | Not stated |
| Longtown Memorial                                                        | Arthuret Road,                                                | Building                                         | WW1        |