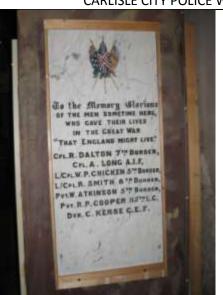

| Botcherby War                                                            | Victoria Road,                                                | Stone cross                                      | WW1        |
|--------------------------------------------------------------------------|---------------------------------------------------------------|--------------------------------------------------|------------|
| Memorial                                                                 | Carlisle                                                      |                                                  |            |
| Howie Boyd Hall<br>Memorial                                              | Bishop Goodwin<br>Primary School,<br>Carlisle                 | Marble Plaque                                    | WW1        |
| 24 <sup>th</sup> Company<br>Cumberland and<br>Westmorland<br>Memorial    | Cumbria Museum of<br>Military Life,<br>Carlisle Castle        | Bronze plaque                                    | Boer War   |
| Carlisle City Police War Memorial (from West Walls Police Station)       | Cumbria Museum of<br>Military Life,<br>Carlisle Castle        | Framed Roll of Honour<br>Certificate             | WW1        |
| War Memorial from<br>Cockermouth TocH                                    | Cumbria Museum of<br>Military Life,<br>Carlisle Castle        | Marble plaque                                    | WW1        |
| War Memorial from<br>Embleton Chapel                                     | Cumbria Museum of<br>Military Life,<br>Carlisle Castle        | Bronze plaque                                    | WW1        |
| War Memorial from The Loyal Excelsior Lodge of Oddfellows in Maryport    | Cumbria Museum of<br>Military Life,<br>Carlisle Castle        | Painted Roll of Honour<br>Plaque in Timber frame | WW1        |
| War Memorial from<br>the Church of Christ,<br>King Street,<br>Workington | Cumbria Museum of<br>Military Life,<br>Carlisle Castle        | Marble Plaque                                    | WW1        |
| Strand Road Drill Hall<br>1/4 <sup>th</sup> Border<br>Regiment Memorial  | Duke of Lancaster's<br>Regiment County<br>HQ, Carlisle Castle | Bronze plaque                                    | WW1        |
| Strand Road Drill Hall<br>2/4 <sup>th</sup> Border<br>Regiment Memorial  | Duke of Lancaster's<br>Regiment County<br>HQ, Carlisle Castle | Bronze plaque                                    | WW1        |
| Carlisle Cemetery<br>WW1 War Memorial                                    | Richardson Street,<br>Carlisle                                | Stone obelisk                                    | WW1        |
| Carlisle Cemetery New War Memorial                                       | Richardson Street,<br>Carlisle                                | Stone cross with bronze sword                    | Not stated |
| Stanwix Cemetery<br>War Memorial                                         | Kingstown Road,<br>Carlisle                                   | Freestanding stone structure with bronze plaque  | WW1        |
| Upperby Cemetery<br>War Memorial                                         | Manor Road,<br>Carlisle                                       | Stone obelisk                                    | WW1        |
| Civic Centre War<br>Memorial                                             | Entrance to Carlisle Civic Centre                             | Bronze plaque                                    | WW2        |
| Eden Bridge Gardens<br>War Memorial                                      | Oriental Gardens<br>entrance to Rickerby<br>Park              | Bronze plaque                                    | WW1        |
| Longtown Memorial<br>Hall War Memorial                                   | At the road junction outside the hall                         | Stone cross                                      | Not stated |
| Longtown Memorial                                                        | Arthuret Road,                                                | Building                                         | WW1        |