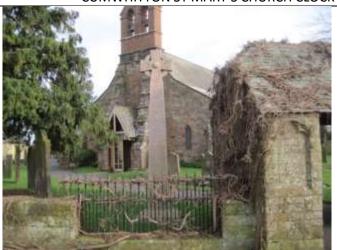

ORMAN MEMORIAL



Granite cross on granite plinth with names. Located in the churchyard and maintained by Cotehill St Johns Church. Good condition.

## COTEHILL ST JOHN'S CHURCH WAR MEMORIAL



Timber memorial with painted names, located inside Crosby-on-Eden St Johns Church. Good condition.

## CROSBY-ON-EDEN ST JOHN'S CHURCH WAR MEMORIAL



Wooden post with tubular copper crucifix on sandstone plinth with tiered sandstone base. Located in the churchyard and maintained by Dalston Parish Council. Poor condition – some loose stones and open joints in the plinth, timber is weathered.

## CUMDIVOCK ST JOHN'S CHURCH WAR MEMORIAL



Clock memorial to WW1 located in the church tower and maintained by Cumwhitton St Mary's Church.
Good condition

## CUMWHITTON ST MARY'S CHURCH CLOCK WAR MEMORIAL



Celtic style granite cross with names located in the churchyard and maintained by Dalston Parish Council. Good condition

DALSTON ST MICHAEL'S CHURCHYARD WAR MEMORIAL



Wooden memorial with hinged doors and carved crucifix with gilded names, WW1 memorial located in the entrance to the church and maintained by St Michael's Church. Good condition.

### DALSTON ST MICHAEL'S CHURCH WAR MEMORIAL



Granite cross on granite plinth with names, located in the churchyard, maintained by Farlam Thomas a Becket Church.
Good condition.

### FARLAM THOMAS A BECKET CHURCH WAR MEMORIAL



Stone block with bronze tablet with names and Border Regiment Badge, bronze cross on top, on 2-tiered stone plinth enclosed by a chain supported on posts made from artillery shells, located in the church yard, WW1 mem