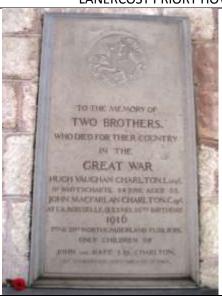

' Maintained by St Cuthbert's church.

KIRKLINTON ST CUTHBERT'S CHURCH WAR MEMORIAL



Bronze plaque with stone surround with names for WW1, separate bronze plaque in timber surround for WW2. Both are inscribed with the names of the dead from each conflict, located inside St Mary Magdeline church at Lanercost Priory. In good condition and maintained by St Mary Magdeline church.

### LANERCOST PRIORY WAR MEMORIAL



Bronze plaque set in a marble tablet, memorial to Hubert Howard, killed at the Battle of Omdurman in 1886. The memorial is also in memory of his brother Christopher Howard and his mother Rosalind Howard. The memorial is located inside St Mary Magdeline church at Lanercost Priory. In good condition and maintained by St Mary Magdeline church.

## LANERCOST PRIORY HOWARD MEMORIAL



Stone tablet memorial to
Hugh and John Charlton both
killed in action in WW1,
located inside St Mary
Magdeline church at
Lanercost Priory.
In good condition and
maintained by St Mary
Magdeline church.

LANERCOST PRIORY CHARLTON BROTHERS MEMORIAL



Granite cross on granite plinth with carved sword, inscribed with names, WW1 and WW2 memorial, located in the church yard.
Good condition.
Maintained by St Nicholas church.

## NICHOLFOREST ST NICHOLAS CHURCH WAR MEMORIAL



Granite tablet with cross and bronze plaque, inscribed with names, WW1 and WW2 memorial, located in the church yard.
Good condition.
Maintained by St Mary's church.

# ROCKLIFFE ST MARY'S CHURCH WAR MEMORIAL



Sandstone cross on tiered sandstone plinth inscribed with names, WW1 and WW2 memorial, located in the church yard