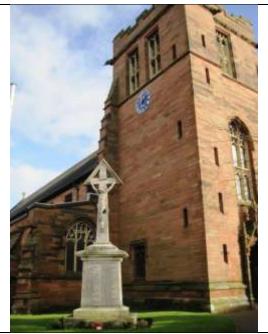

## **CONTENTS**

|                                                       | MC                                      | NUMENTS            |        |                   |                                 |
|-------------------------------------------------------|-----------------------------------------|--------------------|--------|-------------------|---------------------------------|
| NAME                                                  | ADDRESS                                 | DESCRIPTION        |        | LI                | STED                            |
| Market Cross                                          | Greenmarket, Carlisle                   | Stone cross        |        | Grade 1           | : ID 386807                     |
| James Steel Statue                                    | English Street, Carlisle                | e Statue           |        | Grade 2           | : ID 386725                     |
| Queen Victoria Statue                                 | Bitts Park, Carlisle                    | Statue             |        | Grade 2           | : ID 386881                     |
| James Creighton<br>Statue                             | Hardwick Circus,<br>Carlisle            | Statue             |        | Grade 2:          | ID 1408781                      |
| Earl of Lonsdale<br>Statue                            | The Crescent, Carlisle                  | Statue             |        | Grade 2           | : ID 386880                     |
| Wetheral Cross                                        | Wetheral Village<br>Green               | Stone cross        |        | Grade 2           | : ID 77689                      |
| Emperor Hadrian<br>Statue                             | Front Street,<br>Brampton               | Statue             |        |                   | No                              |
| Johnson Memorial                                      | Front Street,<br>Brampton               | Bronze plaque      |        |                   | No                              |
| Roachburn Pit Disaster<br>Drinking Trough<br>Memorial | Roadside, Coal Fell                     | Stone arch         |        | Grade 2:          | ID 1087583                      |
| Bewcastle Cross                                       | St Cuthbert's churchyard, Bewcastl      | Stone cross<br>e   |        | Monu              | ed Ancient<br>ument ID<br>15728 |
| King Edward 1<br>Monument                             | Burgh marsh                             | Stone obelisk      |        |                   | e 2*: ID<br>87463               |
| King Edward 1 Statue                                  | Burgh-by-Sands                          | Statue             |        |                   | No                              |
| Wreay Millennium Pine Cone                            | Village Green, Wreay                    | Stone Pine Cone on | plinth |                   | No                              |
| Major Aglionby Statue                                 | Earl Street, Carlisle                   | Stone statue       |        |                   | No                              |
| Hugh McIlmoyle<br>Statue                              | Brunton Park, Carlisle                  | Bronze Statue      |        |                   | No                              |
| Border Reiver Statue                                  | Reiver Court, Scotland<br>Road Carlisle | d Bronze Statue    |        |                   | No                              |
|                                                       | WAR MEMORIALS –                         | NOT IN CHURCH GROU | NDS    |                   |                                 |
| NAME                                                  | LOCATION                                | DESCRIPTION        | ,      | WAR               | LISTED                          |
| The Cenotaph                                          | Rickerby Park                           | Stone obelisk      | WW     | /1, WW2           | Grade 2:<br>ID                  |
| The Cenotaph                                          | Greenmarket,                            | Stone obelisk      | \      | WW2               | 1291971                         |
| Harraby War<br>Memorial                               | Carlisle London Road, Carlisle          | Stone obelisk      |        | '1, WW2.<br>Korea |                                 |