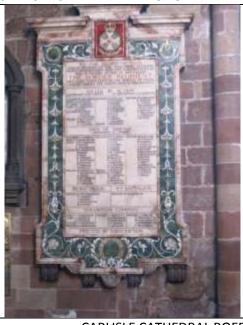

## **CONTENTS**

|                                                       | MC                                      | NUMENTS            |        |                   |                                 |
|-------------------------------------------------------|-----------------------------------------|--------------------|--------|-------------------|---------------------------------|
| NAME                                                  | ADDRESS                                 | DESCRIPTION        |        | LI                | STED                            |
| Market Cross                                          | Greenmarket, Carlisle                   | Stone cross        |        | Grade 1           | : ID 386807                     |
| James Steel Statue                                    | English Street, Carlisle                | e Statue           |        | Grade 2           | : ID 386725                     |
| Queen Victoria Statue                                 | Bitts Park, Carlisle                    | Statue             |        | Grade 2           | : ID 386881                     |
| James Creighton<br>Statue                             | Hardwick Circus,<br>Carlisle            | Statue             |        | Grade 2:          | ID 1408781                      |
| Earl of Lonsdale<br>Statue                            | The Crescent, Carlisle                  | Statue             |        | Grade 2           | : ID 386880                     |
| Wetheral Cross                                        | Wetheral Village<br>Green               | Stone cross        |        | Grade 2           | : ID 77689                      |
| Emperor Hadrian<br>Statue                             | Front Street,<br>Brampton               | Statue             |        |                   | No                              |
| Johnson Memorial                                      | Front Street,<br>Brampton               | Bronze plaque      |        |                   | No                              |
| Roachburn Pit Disaster<br>Drinking Trough<br>Memorial | Roadside, Coal Fell                     | Stone arch         |        | Grade 2:          | ID 1087583                      |
| Bewcastle Cross                                       | St Cuthbert's churchyard, Bewcastl      | Stone cross<br>e   |        | Monu              | ed Ancient<br>ument ID<br>15728 |
| King Edward 1<br>Monument                             | Burgh marsh                             | Stone obelisk      |        |                   | e 2*: ID<br>87463               |
| King Edward 1 Statue                                  | Burgh-by-Sands                          | Statue             |        |                   | No                              |
| Wreay Millennium Pine Cone                            | Village Green, Wreay                    | Stone Pine Cone on | plinth |                   | No                              |
| Major Aglionby Statue                                 | Earl Street, Carlisle                   | Stone statue       |        |                   | No                              |
| Hugh McIlmoyle<br>Statue                              | Brunton Park, Carlisle                  | Bronze Statue      |        |                   | No                              |
| Border Reiver Statue                                  | Reiver Court, Scotland<br>Road Carlisle | d Bronze Statue    |        |                   | No                              |
|                                                       | WAR MEMORIALS –                         | NOT IN CHURCH GROU | NDS    |                   |                                 |
| NAME                                                  | LOCATION                                | DESCRIPTION        | ,      | WAR               | LISTED                          |
| The Cenotaph                                          | Rickerby Park                           | Stone obelisk      | WW     | /1, WW2           | Grade 2:<br>ID                  |
| The Cenotaph                                          | Greenmarket,                            | Stone obelisk      | \      | WW2               | 1291971                         |
| Harraby War<br>Memorial                               | Carlisle London Road, Carlisle          | Stone obelisk      |        | '1, WW2.<br>Korea |                                 |