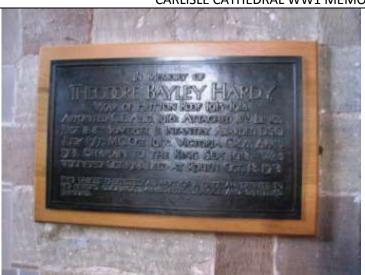

## **CONTENTS**

|                                                       | MC                                      | NUMENTS            |        |                   |                                 |
|-------------------------------------------------------|-----------------------------------------|--------------------|--------|-------------------|---------------------------------|
| NAME                                                  | ADDRESS                                 | DESCRIPTION        |        | LI                | STED                            |
| Market Cross                                          | Greenmarket, Carlisle                   | Stone cross        |        | Grade 1           | : ID 386807                     |
| James Steel Statue                                    | English Street, Carlisle                | e Statue           |        | Grade 2           | : ID 386725                     |
| Queen Victoria Statue                                 | Bitts Park, Carlisle                    | Statue             |        | Grade 2           | : ID 386881                     |
| James Creighton<br>Statue                             | Hardwick Circus,<br>Carlisle            | Statue             |        | Grade 2:          | ID 1408781                      |
| Earl of Lonsdale<br>Statue                            | The Crescent, Carlisle                  | Statue             |        | Grade 2           | : ID 386880                     |
| Wetheral Cross                                        | Wetheral Village<br>Green               | Stone cross        |        | Grade 2           | : ID 77689                      |
| Emperor Hadrian<br>Statue                             | Front Street,<br>Brampton               | Statue             |        |                   | No                              |
| Johnson Memorial                                      | Front Street,<br>Brampton               | Bronze plaque      |        |                   | No                              |
| Roachburn Pit Disaster<br>Drinking Trough<br>Memorial | Roadside, Coal Fell                     | Stone arch         |        | Grade 2:          | ID 1087583                      |
| Bewcastle Cross                                       | St Cuthbert's churchyard, Bewcastl      | Stone cross<br>e   |        | Monu              | ed Ancient<br>ument ID<br>15728 |
| King Edward 1<br>Monument                             | Burgh marsh                             | Stone obelisk      |        |                   | e 2*: ID<br>87463               |
| King Edward 1 Statue                                  | Burgh-by-Sands                          | Statue             |        |                   | No                              |
| Wreay Millennium Pine Cone                            | Village Green, Wreay                    | Stone Pine Cone on | plinth |                   | No                              |
| Major Aglionby Statue                                 | Earl Street, Carlisle                   | Stone statue       |        |                   | No                              |
| Hugh McIlmoyle<br>Statue                              | Brunton Park, Carlisle                  | Bronze Statue      |        |                   | No                              |
| Border Reiver Statue                                  | Reiver Court, Scotland<br>Road Carlisle | d Bronze Statue    |        |                   | No                              |
|                                                       | WAR MEMORIALS –                         | NOT IN CHURCH GROU | NDS    |                   |                                 |
| NAME                                                  | LOCATION                                | DESCRIPTION        | ,      | WAR               | LISTED                          |
| The Cenotaph                                          | Rickerby Park                           | Stone obelisk      | WW     | /1, WW2           | Grade 2:<br>ID                  |
| The Cenotaph                                          | Greenmarket,                            | Stone obelisk      | \      | WW2               | 1291971                         |
| Harraby War<br>Memorial                               | Carlisle London Road, Carlisle          | Stone obelisk      |        | '1, WW2.<br>Korea |                                 |