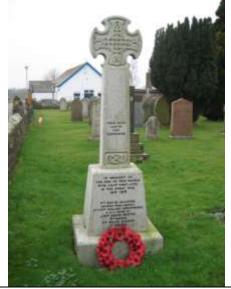

## **CONTENTS**

|                                                       | MC                                      | NUMENTS            |        |                   |                                 |
|-------------------------------------------------------|-----------------------------------------|--------------------|--------|-------------------|---------------------------------|
| NAME                                                  | ADDRESS                                 | DESCRIPTION        |        | LI                | STED                            |
| Market Cross                                          | Greenmarket, Carlisle                   | Stone cross        |        | Grade 1           | : ID 386807                     |
| James Steel Statue                                    | English Street, Carlisle                | e Statue           |        | Grade 2           | : ID 386725                     |
| Queen Victoria Statue                                 | Bitts Park, Carlisle                    | Statue             |        | Grade 2           | : ID 386881                     |
| James Creighton<br>Statue                             | Hardwick Circus,<br>Carlisle            | Statue             |        | Grade 2:          | ID 1408781                      |
| Earl of Lonsdale<br>Statue                            | The Crescent, Carlisle                  | Statue             |        | Grade 2           | : ID 386880                     |
| Wetheral Cross                                        | Wetheral Village<br>Green               | Stone cross        |        | Grade 2           | : ID 77689                      |
| Emperor Hadrian<br>Statue                             | Front Street,<br>Brampton               | Statue             |        |                   | No                              |
| Johnson Memorial                                      | Front Street,<br>Brampton               | Bronze plaque      |        |                   | No                              |
| Roachburn Pit Disaster<br>Drinking Trough<br>Memorial | Roadside, Coal Fell                     | Stone arch         |        | Grade 2:          | ID 1087583                      |
| Bewcastle Cross                                       | St Cuthbert's churchyard, Bewcastl      | Stone cross<br>e   |        | Monu              | ed Ancient<br>ument ID<br>15728 |
| King Edward 1<br>Monument                             | Burgh marsh                             | Stone obelisk      |        |                   | e 2*: ID<br>87463               |
| King Edward 1 Statue                                  | Burgh-by-Sands                          | Statue             |        |                   | No                              |
| Wreay Millennium Pine Cone                            | Village Green, Wreay                    | Stone Pine Cone on | plinth |                   | No                              |
| Major Aglionby Statue                                 | Earl Street, Carlisle                   | Stone statue       |        |                   | No                              |
| Hugh McIlmoyle<br>Statue                              | Brunton Park, Carlisle                  | Bronze Statue      |        |                   | No                              |
| Border Reiver Statue                                  | Reiver Court, Scotland<br>Road Carlisle | d Bronze Statue    |        |                   | No                              |
|                                                       | WAR MEMORIALS –                         | NOT IN CHURCH GROU | NDS    |                   |                                 |
| NAME                                                  | LOCATION                                | DESCRIPTION        | ,      | WAR               | LISTED                          |
| The Cenotaph                                          | Rickerby Park                           | Stone obelisk      | WW     | /1, WW2           | Grade 2:<br>ID                  |
| The Cenotaph                                          | Greenmarket,                            | Stone obelisk      | \      | WW2               | 1291971                         |
| Harraby War<br>Memorial                               | Carlisle London Road, Carlisle          | Stone obelisk      |        | '1, WW2.<br>Korea |                                 |