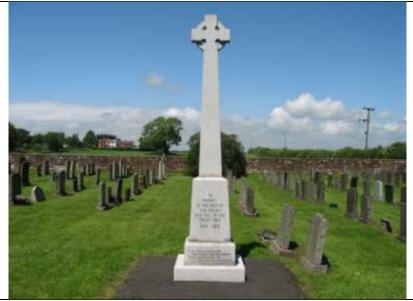

ated in the church yard. The monument requires work to the concrete foundations and also needs a clean. It is maintained by Bewcastle United Reformed Church

BEWCASTLE THE KNOWE CHURCH WAR MEMORIAL



Celtic style cross constructed of granite with granite base with names.

Located in the churchyard and maintained by Blackford St John's Church. Good condition.

### BLACKFORD ST JOHN THE BAPTIST CHURCH WAR MEMORIAL



Triptych of brass plaques in timber frame located inside Brampton St Martins Church. WW1 memorial, maintained by St Martin's Church. Good condition.

## BRAMPTON ST MARTIN'S CHURCH WW1 MEMORIAL



Brass plaque on timber backplate located inside Brampton St Martin's Church. WW2 memorial, maintained by St Martin's Church. Good condition

BRAMPTON ST MARTIN'S CHURCH WW2 MEMORIAL



Granite cross with granite base with names, WW1 and WW2 memorial. Located in the larger graveyard opposite St Michael's Church.
Maintained by St Michael's church.
In good condition, professionally cleaned in May 2014.

**BURGH-BY-SANDS WAR MEMORIAL** 



Brass plaque with inscription commemorating the death of Robert Calvert at the battle of the Somme, located inside the church and maintained by St Michael's Church.

Good condition

### BURGH-BY-SANDS ST MICHAELS CHURCH RM CALVERT MEMORIAL



Bronze plaque inscribed with names, WW2 memorial located inside the church and maintained by St Michael's Church. Good condition.

BURGH-BY-SANDS ST MICHAELS CHURCH WW2 MEMORIAL



Carved stone tablet with names and campaigns, located in the cathedral, WW1 memorial. Maintained by Carlisle Cathedral.