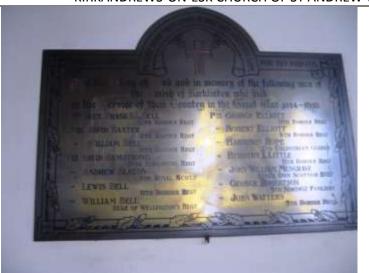

## **CONTENTS**

|                                                       | MC                                      | NUMENTS            |        |                   |                                 |
|-------------------------------------------------------|-----------------------------------------|--------------------|--------|-------------------|---------------------------------|
| NAME                                                  | ADDRESS                                 | DESCRIPTION        |        | LI                | STED                            |
| Market Cross                                          | Greenmarket, Carlisle                   | Stone cross        |        | Grade 1           | : ID 386807                     |
| James Steel Statue                                    | English Street, Carlisle                | e Statue           |        | Grade 2           | : ID 386725                     |
| Queen Victoria Statue                                 | Bitts Park, Carlisle                    | Statue             |        | Grade 2           | : ID 386881                     |
| James Creighton<br>Statue                             | Hardwick Circus,<br>Carlisle            | Statue             |        | Grade 2:          | ID 1408781                      |
| Earl of Lonsdale<br>Statue                            | The Crescent, Carlisle                  | Statue             |        | Grade 2           | : ID 386880                     |
| Wetheral Cross                                        | Wetheral Village<br>Green               | Stone cross        |        | Grade 2           | : ID 77689                      |
| Emperor Hadrian<br>Statue                             | Front Street,<br>Brampton               | Statue             |        |                   | No                              |
| Johnson Memorial                                      | Front Street,<br>Brampton               | Bronze plaque      |        |                   | No                              |
| Roachburn Pit Disaster<br>Drinking Trough<br>Memorial | Roadside, Coal Fell                     | Stone arch         |        | Grade 2:          | ID 1087583                      |
| Bewcastle Cross                                       | St Cuthbert's churchyard, Bewcastl      | Stone cross<br>e   |        | Monu              | ed Ancient<br>ument ID<br>15728 |
| King Edward 1<br>Monument                             | Burgh marsh                             | Stone obelisk      |        |                   | e 2*: ID<br>87463               |
| King Edward 1 Statue                                  | Burgh-by-Sands                          | Statue             |        |                   | No                              |
| Wreay Millennium Pine Cone                            | Village Green, Wreay                    | Stone Pine Cone on | plinth |                   | No                              |
| Major Aglionby Statue                                 | Earl Street, Carlisle                   | Stone statue       |        |                   | No                              |
| Hugh McIlmoyle<br>Statue                              | Brunton Park, Carlisle                  | Bronze Statue      |        |                   | No                              |
| Border Reiver Statue                                  | Reiver Court, Scotland<br>Road Carlisle | d Bronze Statue    |        |                   | No                              |
|                                                       | WAR MEMORIALS –                         | NOT IN CHURCH GROU | NDS    |                   |                                 |
| NAME                                                  | LOCATION                                | DESCRIPTION        | ,      | WAR               | LISTED                          |
| The Cenotaph                                          | Rickerby Park                           | Stone obelisk      | WW     | /1, WW2           | Grade 2:<br>ID                  |
| The Cenotaph                                          | Greenmarket,                            | Stone obelisk      | \      | WW2               | 1291971                         |
| Harraby War<br>Memorial                               | Carlisle London Road, Carlisle          | Stone obelisk      |        | '1, WW2.<br>Korea |                                 |