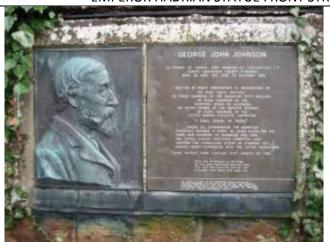

## **CONTENTS**

|                                                       | MC                                      | NUMENTS            |        |                   |                                 |
|-------------------------------------------------------|-----------------------------------------|--------------------|--------|-------------------|---------------------------------|
| NAME                                                  | ADDRESS                                 | DESCRIPTION        |        | LI                | STED                            |
| Market Cross                                          | Greenmarket, Carlisle                   | Stone cross        |        | Grade 1           | : ID 386807                     |
| James Steel Statue                                    | English Street, Carlisle                | e Statue           |        | Grade 2           | : ID 386725                     |
| Queen Victoria Statue                                 | Bitts Park, Carlisle                    | Statue             |        | Grade 2           | : ID 386881                     |
| James Creighton<br>Statue                             | Hardwick Circus,<br>Carlisle            | Statue             |        | Grade 2:          | ID 1408781                      |
| Earl of Lonsdale<br>Statue                            | The Crescent, Carlisle                  | Statue             |        | Grade 2           | : ID 386880                     |
| Wetheral Cross                                        | Wetheral Village<br>Green               | Stone cross        |        | Grade 2           | : ID 77689                      |
| Emperor Hadrian<br>Statue                             | Front Street,<br>Brampton               | Statue             |        |                   | No                              |
| Johnson Memorial                                      | Front Street,<br>Brampton               | Bronze plaque      |        |                   | No                              |
| Roachburn Pit Disaster<br>Drinking Trough<br>Memorial | Roadside, Coal Fell                     | Stone arch         |        | Grade 2:          | ID 1087583                      |
| Bewcastle Cross                                       | St Cuthbert's churchyard, Bewcastl      | Stone cross<br>e   |        | Monu              | ed Ancient<br>ument ID<br>15728 |
| King Edward 1<br>Monument                             | Burgh marsh                             | Stone obelisk      |        |                   | e 2*: ID<br>87463               |
| King Edward 1 Statue                                  | Burgh-by-Sands                          | Statue             |        |                   | No                              |
| Wreay Millennium Pine Cone                            | Village Green, Wreay                    | Stone Pine Cone on | plinth |                   | No                              |
| Major Aglionby Statue                                 | Earl Street, Carlisle                   | Stone statue       |        |                   | No                              |
| Hugh McIlmoyle<br>Statue                              | Brunton Park, Carlisle                  | Bronze Statue      |        |                   | No                              |
| Border Reiver Statue                                  | Reiver Court, Scotland<br>Road Carlisle | d Bronze Statue    |        |                   | No                              |
|                                                       | WAR MEMORIALS –                         | NOT IN CHURCH GROU | NDS    |                   |                                 |
| NAME                                                  | LOCATION                                | DESCRIPTION        | ,      | WAR               | LISTED                          |
| The Cenotaph                                          | Rickerby Park                           | Stone obelisk      | WW     | /1, WW2           | Grade 2:<br>ID                  |
| The Cenotaph                                          | Greenmarket,                            | Stone obelisk      | \      | WW2               | 1291971                         |
| Harraby War<br>Memorial                               | Carlisle London Road, Carlisle          | Stone obelisk      |        | '1, WW2.<br>Korea |                                 |