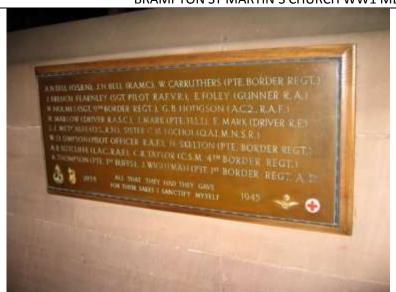

ite plinth with names.
Located in the churchyard and maintained by Bewcastle St Cuthbert's Church.
Good condition

### BEWCASTLE ST CUTHBERT'S CHURCH WAR MEMORIAL



Granite Obelisk located in the church yard. The monument requires work to the concrete foundations and also needs a clean. It is maintained by Bewcastle United Reformed Church

BEWCASTLE THE KNOWE CHURCH WAR MEMORIAL



Celtic style cross constructed of granite with granite base with names.

Located in the churchyard and maintained by Blackford St John's Church. Good condition.

### BLACKFORD ST JOHN THE BAPTIST CHURCH WAR MEMORIAL



Triptych of brass plaques in timber frame located inside Brampton St Martins Church. WW1 memorial, maintained by St Martin's Church. Good condition.

## BRAMPTON ST MARTIN'S CHURCH WW1 MEMORIAL



Brass plaque on timber backplate located inside Brampton St Martin's Church. WW2 memorial, maintained by St Martin's Church. Good condition

BRAMPTON ST MARTIN'S CHURCH WW2 MEMORIAL



Granite cross with granite base with names, WW1 and WW2 memorial. Located in the larger graveyard opposite St Michael's Church.
Maintained by St Michael's church.
In good condition, professionally cleaned in May 2014.

**BURGH-BY-SANDS WAR MEMORIAL** 



Brass plaque with inscription commemorating the death of Robert Calvert at the battle of the Somme, located inside the church and maintained by St Michael's Church.

Good condition

### BURGH-BY-SANDS ST MICHAELS CHURCH RM CALVERT MEMORIAL



Bronze plaque inscribed with names, WW2 memorial located inside the church and maintained by St Michael's Church. G