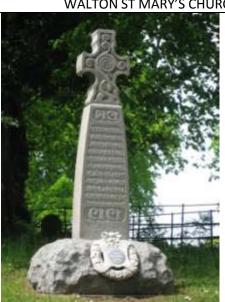

## **CONTENTS**

|                                                       | MC                                      | NUMENTS            |        |                   |                                 |
|-------------------------------------------------------|-----------------------------------------|--------------------|--------|-------------------|---------------------------------|
| NAME                                                  | ADDRESS                                 | DESCRIPTION        |        | LI                | STED                            |
| Market Cross                                          | Greenmarket, Carlisle                   | Stone cross        |        | Grade 1           | : ID 386807                     |
| James Steel Statue                                    | English Street, Carlisle                | e Statue           |        | Grade 2           | : ID 386725                     |
| Queen Victoria Statue                                 | Bitts Park, Carlisle                    | Statue             |        | Grade 2           | : ID 386881                     |
| James Creighton<br>Statue                             | Hardwick Circus,<br>Carlisle            | Statue             |        | Grade 2:          | ID 1408781                      |
| Earl of Lonsdale<br>Statue                            | The Crescent, Carlisle                  | Statue             |        | Grade 2           | : ID 386880                     |
| Wetheral Cross                                        | Wetheral Village<br>Green               | Stone cross        |        | Grade 2           | : ID 77689                      |
| Emperor Hadrian<br>Statue                             | Front Street,<br>Brampton               | Statue             |        |                   | No                              |
| Johnson Memorial                                      | Front Street,<br>Brampton               | Bronze plaque      |        |                   | No                              |
| Roachburn Pit Disaster<br>Drinking Trough<br>Memorial | Roadside, Coal Fell                     | Stone arch         |        | Grade 2:          | ID 1087583                      |
| Bewcastle Cross                                       | St Cuthbert's churchyard, Bewcastl      | Stone cross<br>e   |        | Monu              | ed Ancient<br>ument ID<br>15728 |
| King Edward 1<br>Monument                             | Burgh marsh                             | Stone obelisk      |        |                   | e 2*: ID<br>87463               |
| King Edward 1 Statue                                  | Burgh-by-Sands                          | Statue             |        |                   | No                              |
| Wreay Millennium Pine Cone                            | Village Green, Wreay                    | Stone Pine Cone on | plinth |                   | No                              |
| Major Aglionby Statue                                 | Earl Street, Carlisle                   | Stone statue       |        |                   | No                              |
| Hugh McIlmoyle<br>Statue                              | Brunton Park, Carlisle                  | Bronze Statue      |        |                   | No                              |
| Border Reiver Statue                                  | Reiver Court, Scotland<br>Road Carlisle | d Bronze Statue    |        |                   | No                              |
|                                                       | WAR MEMORIALS –                         | NOT IN CHURCH GROU | NDS    |                   |                                 |
| NAME                                                  | LOCATION                                | DESCRIPTION        | ,      | WAR               | LISTED                          |
| The Cenotaph                                          | Rickerby Park                           | Stone obelisk      | WW     | /1, WW2           | Grade 2:<br>ID                  |
| The Cenotaph                                          | Greenmarket,                            | Stone obelisk      | \      | WW2               | 1291971                         |
| Harraby War<br>Memorial                               | Carlisle London Road, Carlisle          | Stone obelisk      |        | '1, WW2.<br>Korea |                                 |