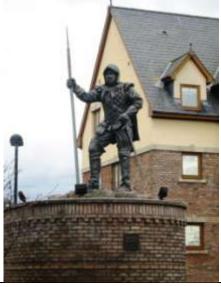

## **CONTENTS**

|                                                       | MC                                      | NUMENTS            |        |                   |                                 |
|-------------------------------------------------------|-----------------------------------------|--------------------|--------|-------------------|---------------------------------|
| NAME                                                  | ADDRESS                                 | DESCRIPTION        |        | LI                | STED                            |
| Market Cross                                          | Greenmarket, Carlisle                   | Stone cross        |        | Grade 1           | : ID 386807                     |
| James Steel Statue                                    | English Street, Carlisle                | e Statue           |        | Grade 2           | : ID 386725                     |
| Queen Victoria Statue                                 | Bitts Park, Carlisle                    | Statue             |        | Grade 2           | : ID 386881                     |
| James Creighton<br>Statue                             | Hardwick Circus,<br>Carlisle            | Statue             |        | Grade 2:          | ID 1408781                      |
| Earl of Lonsdale<br>Statue                            | The Crescent, Carlisle                  | Statue             |        | Grade 2           | : ID 386880                     |
| Wetheral Cross                                        | Wetheral Village<br>Green               | Stone cross        |        | Grade 2           | : ID 77689                      |
| Emperor Hadrian<br>Statue                             | Front Street,<br>Brampton               | Statue             |        |                   | No                              |
| Johnson Memorial                                      | Front Street,<br>Brampton               | Bronze plaque      |        |                   | No                              |
| Roachburn Pit Disaster<br>Drinking Trough<br>Memorial | Roadside, Coal Fell                     | Stone arch         |        | Grade 2:          | ID 1087583                      |
| Bewcastle Cross                                       | St Cuthbert's churchyard, Bewcastl      | Stone cross<br>e   |        | Monu              | ed Ancient<br>ument ID<br>15728 |
| King Edward 1<br>Monument                             | Burgh marsh                             | Stone obelisk      |        |                   | e 2*: ID<br>87463               |
| King Edward 1 Statue                                  | Burgh-by-Sands                          | Statue             |        |                   | No                              |
| Wreay Millennium Pine Cone                            | Village Green, Wreay                    | Stone Pine Cone on | plinth |                   | No                              |
| Major Aglionby Statue                                 | Earl Street, Carlisle                   | Stone statue       |        |                   | No                              |
| Hugh McIlmoyle<br>Statue                              | Brunton Park, Carlisle                  | Bronze Statue      |        |                   | No                              |
| Border Reiver Statue                                  | Reiver Court, Scotland<br>Road Carlisle | d Bronze Statue    |        |                   | No                              |
|                                                       | WAR MEMORIALS –                         | NOT IN CHURCH GROU | NDS    |                   |                                 |
| NAME                                                  | LOCATION                                | DESCRIPTION        | ,      | WAR               | LISTED                          |
| The Cenotaph                                          | Rickerby Park                           | Stone obelisk      | WW     | /1, WW2           | Grade 2:<br>ID                  |
| The Cenotaph                                          | Greenmarket,                            | Stone obelisk      | \      | WW2               | 1291971                         |
| Harraby War<br>Memorial                               | Carlisle London Road, Carlisle          | Stone obelisk      |        | '1, WW2.<br>Korea |                                 |