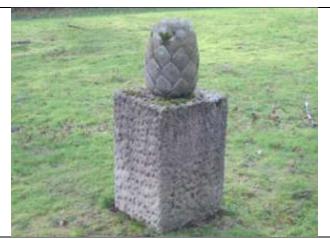

## **CONTENTS**

|                                                       | MC                                      | NUMENTS            |        |                   |                                 |
|-------------------------------------------------------|-----------------------------------------|--------------------|--------|-------------------|---------------------------------|
| NAME                                                  | ADDRESS                                 | DESCRIPTION        |        | LI                | STED                            |
| Market Cross                                          | Greenmarket, Carlisle                   | Stone cross        |        | Grade 1           | : ID 386807                     |
| James Steel Statue                                    | English Street, Carlisle                | e Statue           |        | Grade 2           | : ID 386725                     |
| Queen Victoria Statue                                 | Bitts Park, Carlisle                    | Statue             |        | Grade 2           | : ID 386881                     |
| James Creighton<br>Statue                             | Hardwick Circus,<br>Carlisle            | Statue             |        | Grade 2:          | ID 1408781                      |
| Earl of Lonsdale<br>Statue                            | The Crescent, Carlisle                  | Statue             |        | Grade 2           | : ID 386880                     |
| Wetheral Cross                                        | Wetheral Village<br>Green               | Stone cross        |        | Grade 2           | : ID 77689                      |
| Emperor Hadrian<br>Statue                             | Front Street,<br>Brampton               | Statue             |        |                   | No                              |
| Johnson Memorial                                      | Front Street,<br>Brampton               | Bronze plaque      |        |                   | No                              |
| Roachburn Pit Disaster<br>Drinking Trough<br>Memorial | Roadside, Coal Fell                     | Stone arch         |        | Grade 2:          | ID 1087583                      |
| Bewcastle Cross                                       | St Cuthbert's churchyard, Bewcastl      | Stone cross<br>e   |        | Monu              | ed Ancient<br>ument ID<br>15728 |
| King Edward 1<br>Monument                             | Burgh marsh                             | Stone obelisk      |        |                   | e 2*: ID<br>87463               |
| King Edward 1 Statue                                  | Burgh-by-Sands                          | Statue             |        |                   | No                              |
| Wreay Millennium Pine Cone                            | Village Green, Wreay                    | Stone Pine Cone on | plinth |                   | No                              |
| Major Aglionby Statue                                 | Earl Street, Carlisle                   | Stone statue       |        |                   | No                              |
| Hugh McIlmoyle<br>Statue                              | Brunton Park, Carlisle                  | Bronze Statue      |        |                   | No                              |
| Border Reiver Statue                                  | Reiver Court, Scotland<br>Road Carlisle | d Bronze Statue    |        |                   | No                              |
|                                                       | WAR MEMORIALS –                         | NOT IN CHURCH GROU | NDS    |                   |                                 |
| NAME                                                  | LOCATION                                | DESCRIPTION        | ,      | WAR               | LISTED                          |
| The Cenotaph                                          | Rickerby Park                           | Stone obelisk      | WW     | /1, WW2           | Grade 2:<br>ID                  |
| The Cenotaph                                          | Greenmarket,                            | Stone obelisk      | \      | WW2               | 1291971                         |
| Harraby War<br>Memorial                               | Carlisle London Road, Carlisle          | Stone obelisk      |        | '1, WW2.<br>Korea |                                 |