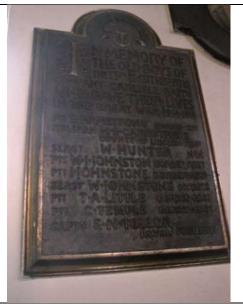

memorial. Maintained by Carlisle Cathedral. Good condition.

CARLISLE CATHEDRAL BOER WAR MEMORIAL



Bronze plaque with names honouring the dead from the 1<sup>st</sup> Line Cumberland Artillery Howitzer Brigade, 42<sup>nd</sup> Division, located in the Cathedral, WW1 memorial. Maintained by Carlisle Cathedral. Good condition.

### CARLISLE CATHEDRAL CUMBERLAND ARTILLERY WW1 MEMORIAL



Timber crucifix with shelter on a 3-tiered stone base with names and inscription, WW1 memorial.

Maintained by St Aidans's church.
Good condition.

CARLISLE ST AIDAN'S CHURCH WAR MEMORIAL



Marble plaque located inside the church, refers to names of 59 men in a book of remembrance in the church, WW1 memorial. Maintained by St Cuthbert's church. Good condition.

CARLISLE ST CUTHBERT'S CHURCH WAR MEMORIAL



Bronze plaque with names of old boys from the 13<sup>th</sup> St Cuthbert Company who died in the war, located inside the church, WW1 memorial maintained by St Cuthbert's church.
Good condition.

### CARLISLE ST CUTHBERT COMPANY WAR MEMORIAL



Marble plaque triptych, outer plaques inscribed with names for WW1 and central plaque for minister Rev J. Howie Boyd, located inside St George's Church in Warwick Road, Carlisle. In good condition. Photograph courtesy of Cumbrian Newspapers Group Ltd.

## CARLISLE ST GEORGE'S CHURCH WAR MEMORIAL



Brass plaque on a timber back-plate inscribed with names, located inside St. James Church, Denton Holm, Carlisle. WW1 memorial, maintained by St James Church. In good condition.

CARLISLE ST JAMES CHURCH WW1 MEMORIAL



Memorial stained glass window for