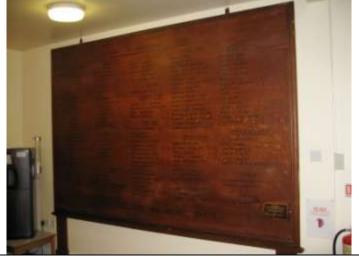

| Botcherby War                                                            | Victoria Road,                                                | Stone cross                                      | WW1        |
|--------------------------------------------------------------------------|---------------------------------------------------------------|--------------------------------------------------|------------|
| Memorial                                                                 | Carlisle                                                      |                                                  |            |
| Howie Boyd Hall<br>Memorial                                              | Bishop Goodwin<br>Primary School,<br>Carlisle                 | Marble Plaque                                    | WW1        |
| 24 <sup>th</sup> Company<br>Cumberland and<br>Westmorland<br>Memorial    | Cumbria Museum of<br>Military Life,<br>Carlisle Castle        | Bronze plaque                                    | Boer War   |
| Carlisle City Police War Memorial (from West Walls Police Station)       | Cumbria Museum of<br>Military Life,<br>Carlisle Castle        | Framed Roll of Honour<br>Certificate             | WW1        |
| War Memorial from<br>Cockermouth TocH                                    | Cumbria Museum of<br>Military Life,<br>Carlisle Castle        | Marble plaque                                    | WW1        |
| War Memorial from<br>Embleton Chapel                                     | Cumbria Museum of<br>Military Life,<br>Carlisle Castle        | Bronze plaque                                    | WW1        |
| War Memorial from The Loyal Excelsior Lodge of Oddfellows in Maryport    | Cumbria Museum of<br>Military Life,<br>Carlisle Castle        | Painted Roll of Honour<br>Plaque in Timber frame | WW1        |
| War Memorial from<br>the Church of Christ,<br>King Street,<br>Workington | Cumbria Museum of<br>Military Life,<br>Carlisle Castle        | Marble Plaque                                    | WW1        |
| Strand Road Drill Hall<br>1/4 <sup>th</sup> Border<br>Regiment Memorial  | Duke of Lancaster's<br>Regiment County<br>HQ, Carlisle Castle | Bronze plaque                                    | WW1        |
| Strand Road Drill Hall<br>2/4 <sup>th</sup> Border<br>Regiment Memorial  | Duke of Lancaster's<br>Regiment County<br>HQ, Carlisle Castle | Bronze plaque                                    | WW1        |
| Carlisle Cemetery<br>WW1 War Memorial                                    | Richardson Street,<br>Carlisle                                | Stone obelisk                                    | WW1        |
| Carlisle Cemetery New War Memorial                                       | Richardson Street,<br>Carlisle                                | Stone cross with bronze sword                    | Not stated |
| Stanwix Cemetery<br>War Memorial                                         | Kingstown Road,<br>Carlisle                                   | Freestanding stone structure with bronze plaque  | WW1        |
| Upperby Cemetery<br>War Memorial                                         | Manor Road,<br>Carlisle                                       | Stone obelisk                                    | WW1        |
| Civic Centre War<br>Memorial                                             | Entrance to Carlisle Civic Centre                             | Bronze plaque                                    | WW2        |
| Eden Bridge Gardens<br>War Memorial                                      | Oriental Gardens<br>entrance to Rickerby<br>Park              | Bronze plaque                                    | WW1        |
| Longtown Memorial<br>Hall War Memorial                                   | At the road junction outside the hall                         | Stone cross                                      | Not stated |
| Longtown Memorial                                                        | Arthuret Road,                                                | Building                                         | WW1        |