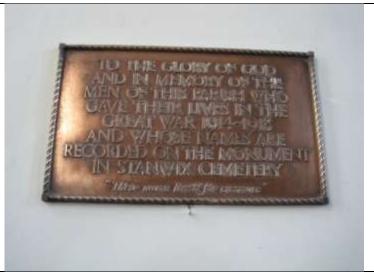

## **CONTENTS**

|                                                       | MC                                      | NUMENTS            |        |                   |                                 |
|-------------------------------------------------------|-----------------------------------------|--------------------|--------|-------------------|---------------------------------|
| NAME                                                  | ADDRESS                                 | DESCRIPTION        |        | LI                | STED                            |
| Market Cross                                          | Greenmarket, Carlisle                   | Stone cross        |        | Grade 1           | : ID 386807                     |
| James Steel Statue                                    | English Street, Carlisle                | e Statue           |        | Grade 2           | : ID 386725                     |
| Queen Victoria Statue                                 | Bitts Park, Carlisle                    | Statue             |        | Grade 2           | : ID 386881                     |
| James Creighton<br>Statue                             | Hardwick Circus,<br>Carlisle            | Statue             |        | Grade 2:          | ID 1408781                      |
| Earl of Lonsdale<br>Statue                            | The Crescent, Carlisle                  | Statue             |        | Grade 2           | : ID 386880                     |
| Wetheral Cross                                        | Wetheral Village<br>Green               | Stone cross        |        | Grade 2           | : ID 77689                      |
| Emperor Hadrian<br>Statue                             | Front Street,<br>Brampton               | Statue             |        |                   | No                              |
| Johnson Memorial                                      | Front Street,<br>Brampton               | Bronze plaque      |        |                   | No                              |
| Roachburn Pit Disaster<br>Drinking Trough<br>Memorial | Roadside, Coal Fell                     | Stone arch         |        | Grade 2:          | ID 1087583                      |
| Bewcastle Cross                                       | St Cuthbert's churchyard, Bewcastl      | Stone cross<br>e   |        | Monu              | ed Ancient<br>ument ID<br>15728 |
| King Edward 1<br>Monument                             | Burgh marsh                             | Stone obelisk      |        |                   | e 2*: ID<br>87463               |
| King Edward 1 Statue                                  | Burgh-by-Sands                          | Statue             |        |                   | No                              |
| Wreay Millennium Pine Cone                            | Village Green, Wreay                    | Stone Pine Cone on | plinth |                   | No                              |
| Major Aglionby Statue                                 | Earl Street, Carlisle                   | Stone statue       |        |                   | No                              |
| Hugh McIlmoyle<br>Statue                              | Brunton Park, Carlisle                  | Bronze Statue      |        |                   | No                              |
| Border Reiver Statue                                  | Reiver Court, Scotland<br>Road Carlisle | d Bronze Statue    |        |                   | No                              |
|                                                       | WAR MEMORIALS –                         | NOT IN CHURCH GROU | NDS    |                   |                                 |
| NAME                                                  | LOCATION                                | DESCRIPTION        | ,      | WAR               | LISTED                          |
| The Cenotaph                                          | Rickerby Park                           | Stone obelisk      | WW     | /1, WW2           | Grade 2:<br>ID                  |
| The Cenotaph                                          | Greenmarket,                            | Stone obelisk      | \      | WW2               | 1291971                         |
| Harraby War<br>Memorial                               | Carlisle London Road, Carlisle          | Stone obelisk      |        | '1, WW2.<br>Korea |                                 |