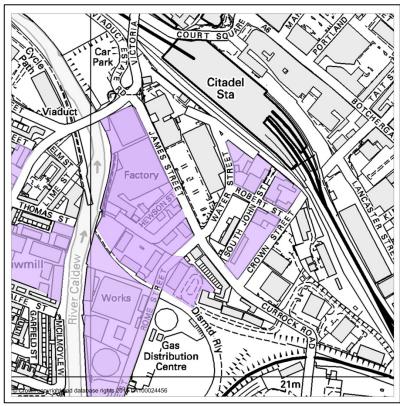

#### **MM52**

**Current:** 

Policy Map Modification No. 3 - Workshops near Currock Street (South John St, Robert St, Water St, and James St). Primary Employment Designation