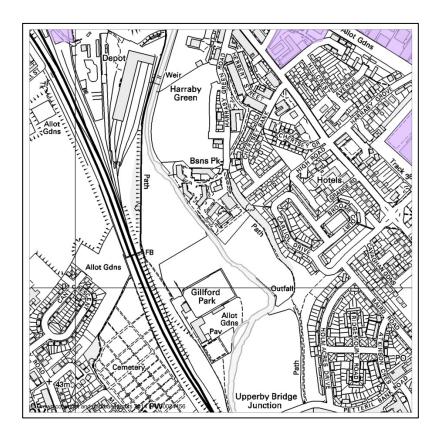

# Policy Map Modification No. 2 – Harraby Green Business Park: Primary Employment Designation

#### **MM52**

**Current:** 

Policy Map Modification No. 3 - Workshops near Currock Street (South John St, Robert St, Water St, and James St). Primary Employment Designation