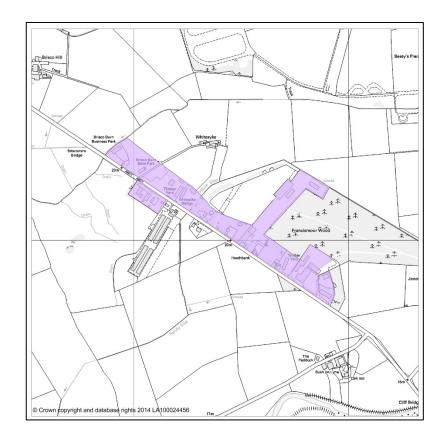

## Policy Map Modification No. 5 – Whitesyke Primary Employment Area

#### **Current:**

MIN36