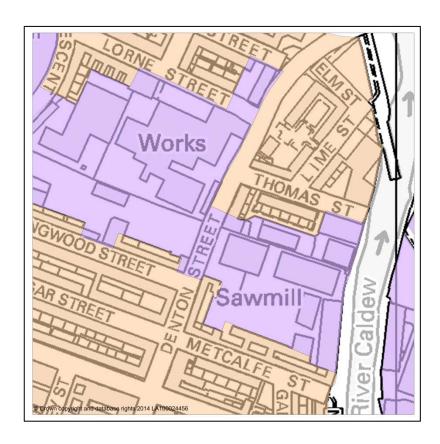

### Policy Map Modification No. 4 - Denton St Nursery and Thomas Street/ Lime Street Primary Employment to Primary Residential