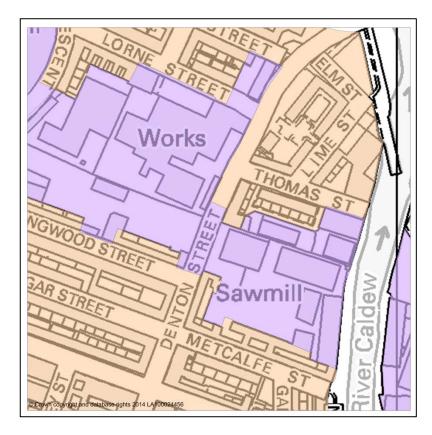

### Policy Map Modification No. 4 - Denton St Nursery and Thomas Street/ Lime Street Primary Employment to Primary Residential