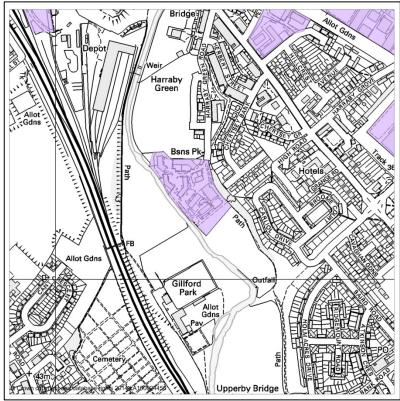

# Policy Map Modification No. 2 – Harraby Green Business Park: Primary Employment Designation

#### **MM52**

**Current:** 

Policy Map Modification No. 3 - Workshops near Currock Street (South John St, Robert St, Water St, and James St). Primary Employment Designation