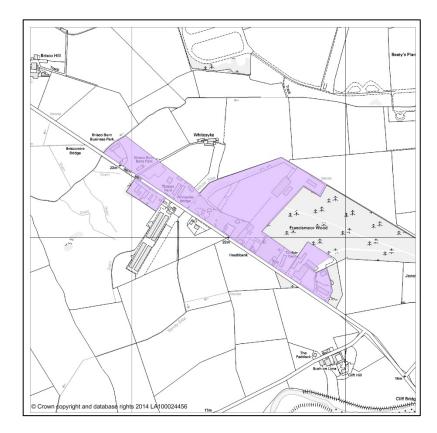

## Policy Map Modification No. 5 – Whitesyke Primary Employment Area

#### **Current:**

MIN36