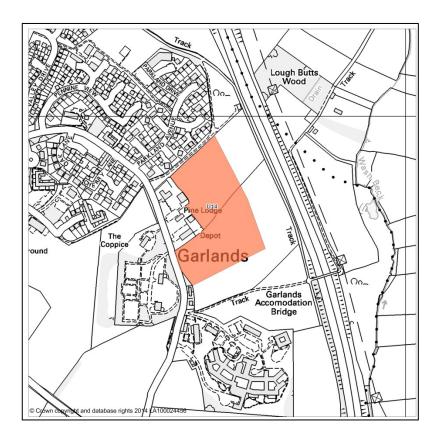

# Policy Map Modification No 8 - U14 Cumwhinton Drive Housing Allocation

#### **MM56**

**Current:** 