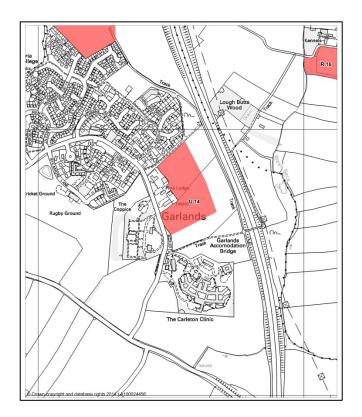

# Policy Map Modification No 8 - U14 Cumwhinton Drive Housing Allocation

#### **MM56**

**Current:** 