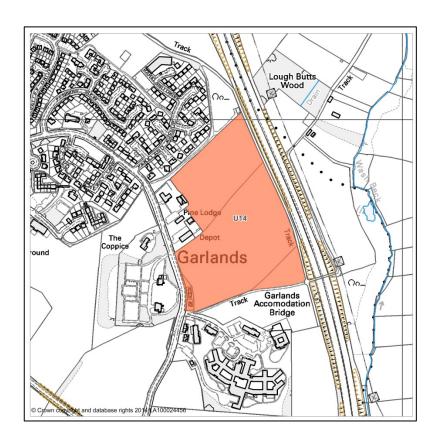

# Policy Map Modification No 8 - U14 Cumwhinton Drive Housing Allocation

#### **MM56**

**Current:** 