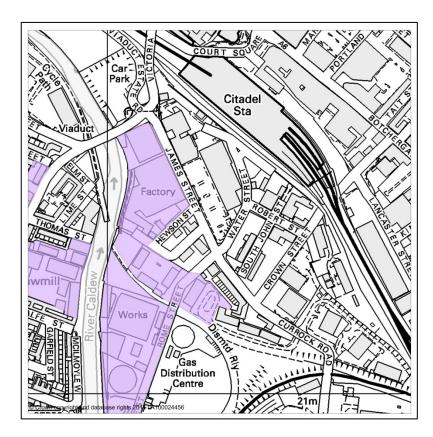

#### **MM52**

**Current:** 

Policy Map Modification No. 3 - Workshops near Currock Street (South John St, Robert St, Water St, and James St). Primary Employment Designation