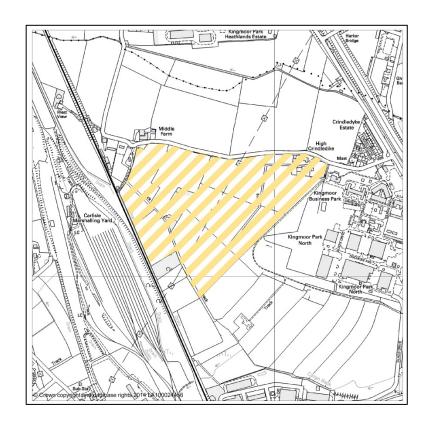

# Policy Map Modification No. 2 – Harraby Green Business Park: Primary Employment Designation

#### **MM52**

**Current:** 

Policy Map Modification No. 3 - Workshops near Currock Street (South John St, Robert St, Water St, and James St). Primary Employment Designation