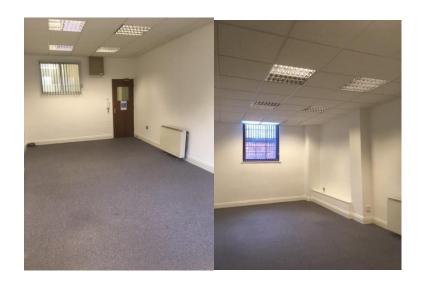

## Unit 40 Carlisle Enterprise Centre James Street, Carlisle, CA2 5BB

Ideally situated close to Carlisle city centre, in close proximity to railway station and city centre amenities

Bright flexible workspace

Gross internal area of 26.51 sqm

Available utilities include communal water, and electricity supply

Free car parking and central post box

Flexible access with communal W.C., welfare facilities and meeting rooms